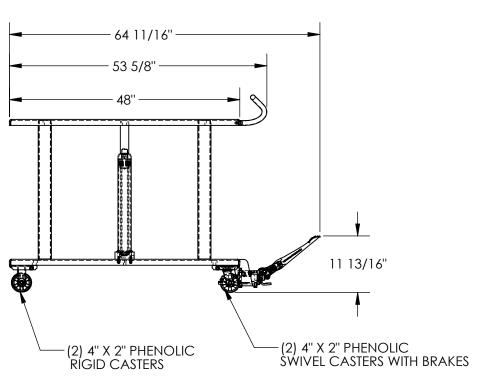

## STANDARD FEATURES

MODEL NUMBER IS HT-30-4048 MAX CAPACITY IS 3,000 LBS. OVERALL WIDTH IS 40" **USABLE WIDTH IS 40" OVERALL LENGTH IS 64 11/16" USABLE LENGTH IS 48" RAISED HEIGHT IS 54"** LOWERED HEIGHT IS 36" **OVERALL RAISED HEIGHT IS 59 1/16" OVERALL LOWERED HEIGHT IS 41 1/16"** (2) PHENOLIC RIGID CASTERS (2) PHENOLIC SWIVEL CASTERS WITH BRAKES