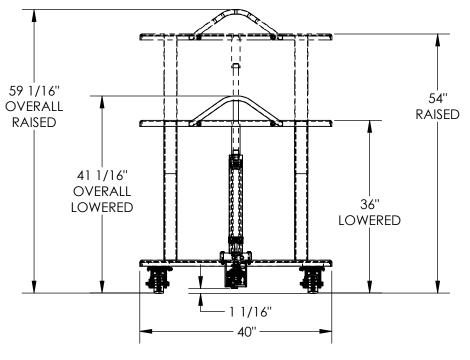

## STANDARD FEATURES

MODEL NUMBER IS HT-30-4048 MAX CAPACITY IS 3,000 LBS. OVERALL WIDTH IS 40" **USABLE WIDTH IS 40" OVERALL LENGTH IS 64 11/16" USABLE LENGTH IS 48" RAISED HEIGHT IS 54"** LOWERED HEIGHT IS 36" **OVERALL RAISED HEIGHT IS 59 1/16" OVERALL LOWERED HEIGHT IS 41 1/16"** (2) PHENOLIC RIGID CASTERS (2) PHENOLIC SWIVEL CASTERS WITH BRAKES