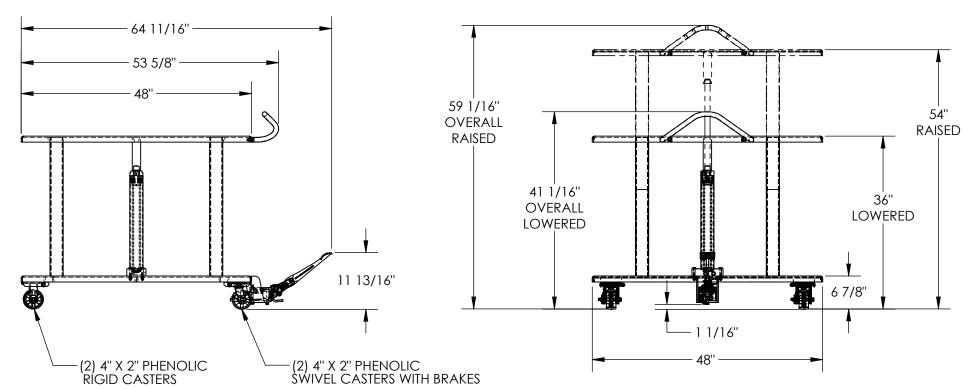

## STANDARD FEATURES

MODEL NUMBER IS HT-30-4848 MAX CAPACITY IS 3,000 LBS. OVERALL WIDTH IS 48" **USABLE WIDTH IS 48" OVERALL LENGTH IS 64 11/16" USABLE LENGTH IS 48" RAISED HEIGHT IS 54"** LOWERED HEIGHT IS 36" **OVERALL RAISED HEIGHT IS 59 1/16" OVERALL LOWERED HEIGHT IS 41 1/16"** (2) PHENOLIC RIGID CASTERS (2) PHENOLIC SWIVEL CASTERS WITH BRAKES TOUGH BAKED IN POWDER COATED BLUE FINISH