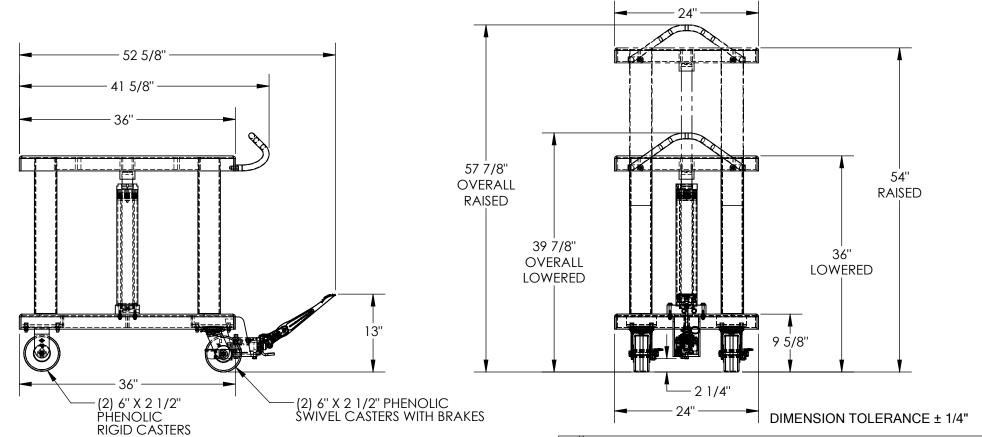

## **STANDARD FEATURES**

MODEL NUMBER IS HT-40-2436 CAPACITY IS 4,000 LBS. OVERALL WIDTH IS 24" USABLE WIDTH IS 24" OVERALL LENGTH IS 52 5/8" USABLE LENGTH IS 36" RAISED HEIGHT IS 54" LOWERED HEIGHT IS 36" OVERALL RAISED HEIGHT IS 57 7/8"

OVERALL LOWERED HEIGHT IS 39 7/8" (2) PHENOLIC RIGID CASTERS

(2) PHENOLIC SWIVEL CASTERS WITH BRAKES TOUGH BAKED IN POWDER COATED BLUE FINISH