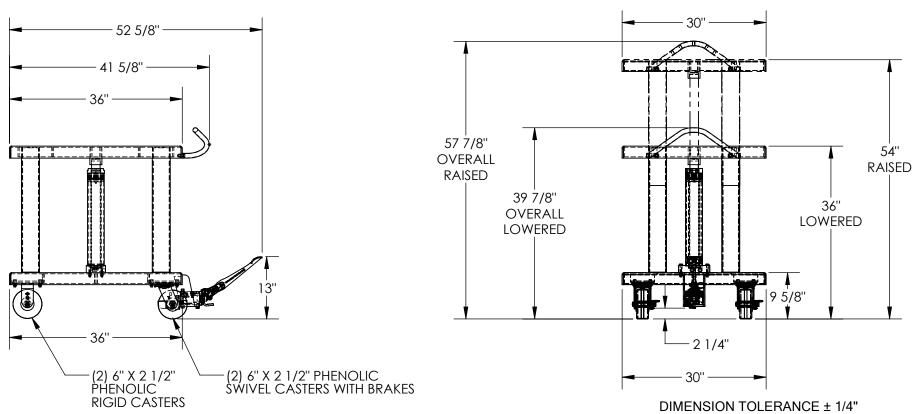

## SPECIAL FEATURES

MODEL NUMBER IS HT-40-3036 CAPACITY IS 4,000 LBS. **OVERALL WIDTH IS 30" USABLE WIDTH IS 30" OVERALL LENGTH IS 52 5/8" USABLE LENGTH IS 36"** RAISED HEIGHT IS 54" LOWERED HEIGHT IS 36" **OVERALL RAISED HEIGHT IS 57 7/8" OVERALL LOWERED HEIGHT IS 39 7/8"** (2) PHENOLIC RIGID CASTERS (2) PHENOLIC SWIVEL CASTERS WITH BRAKES TÓUGH BAKED IN POWDER COATED BLUE FINISH