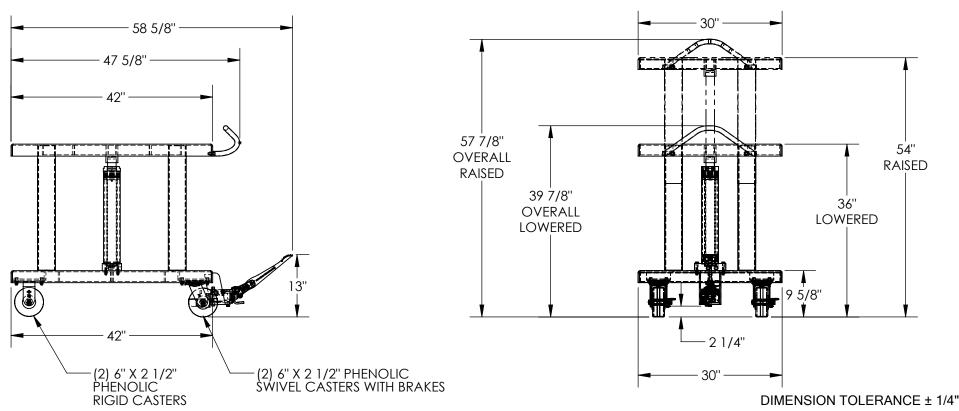

## STANDARD FEATURES

SPECIAL FEATURES

NONE

MODEL NUMBER IS HT-40-3042
CAPACITY IS 4,000 LBS.
OVERALL WIDTH IS 30"
USABLE WIDTH IS 30"
OVERALL LENGTH IS 58 5/8"
USABLE LENGTH IS 42"
RAISED HEIGHT IS 54"
LOWERED HEIGHT IS 36"
OVERALL RAISED HEIGHT IS 57 7/8"
OVERALL LOWERED HEIGHT IS 39 7/8
(2) PHENOLIC RIGID CASTERS

OVERALL LOWERED HEIGHT IS 39 7/8"
(2) PHENOLIC RIGID CASTERS
(2) PHENOLIC SWIVEL CASTERS WITH BRAKES
TOUGH BAKED IN POWDER COATED BLUE FINISH

| DIWLINSION TOLLINANCE 1 1/4                                  |                                                                                                                      |                                                                                                                                                                  |                                                                                         |
|--------------------------------------------------------------|----------------------------------------------------------------------------------------------------------------------|------------------------------------------------------------------------------------------------------------------------------------------------------------------|-----------------------------------------------------------------------------------------|
| A P P R O V A                                                | REPRESENTED SAT<br>REQUIREMENTS. I A<br>CONFIRM PR<br>COMPLIANCE WITH<br>AND LOCAL REC<br>UNITS REQUIRIN<br>MODIFIED | D, AGREE THAT THE PRISFIES DESIGN AND DILSO ACKNOWLEDGE ODUCT AND INSTALLA I ALL APPLICABLE FED GULATIONS AND STAN IG APPROVAL DR ARE NON-RETUR Idrawn [ ] As ma | MENSION<br>MY DUTY TO<br>ATION<br>ERAL, STATE<br>NDARDS.<br>AWINGS OR<br>NABLE<br>arked |
| L                                                            | Signed:                                                                                                              |                                                                                                                                                                  | _Date:                                                                                  |
|                                                              | Printed Name:                                                                                                        |                                                                                                                                                                  |                                                                                         |
| LEAD TIME WILL START UPON RECEIPT OF SIGNED APPROVAL DRAWING |                                                                                                                      |                                                                                                                                                                  |                                                                                         |
| DISTRIBUTOR'S NAME:                                          |                                                                                                                      |                                                                                                                                                                  | P.O.# <b>X</b>                                                                          |
| VESTIL MANUFACTURING W.O.# X                                 |                                                                                                                      |                                                                                                                                                                  |                                                                                         |
| DRAWN BY: TAW                                                |                                                                                                                      | DATE: 4/14/2016                                                                                                                                                  | SALES: X                                                                                |
| REFERENCE: X SCALE: 1:20 FILE NAME:                          |                                                                                                                      |                                                                                                                                                                  |                                                                                         |
| QUOTED LEAD TIME: X                                          |                                                                                                                      | QUOTE #                                                                                                                                                          | 21-007-142                                                                              |