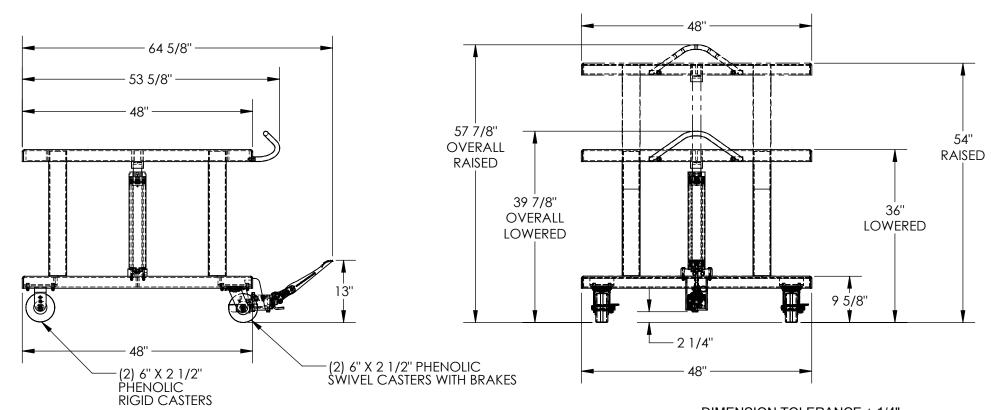

## STANDARD FEATURES

MODEL NUMBER IS HT-40-4848 CAPACITY IS 4.000 LBS. **OVERALL WIDTH IS 48" USABLE WIDTH IS 48" OVERALL LENGTH IS 64 5/8" USABLE LENGTH IS 48" RAISED HEIGHT IS 54"** LOWERED HEIGHT IS 36" **OVERALL RAISED HEIGHT IS 57 7/8" OVERALL LOWERED HEIGHT IS 39 7/8"** (2) PHENOLIC RIGID CASTERS

(2) PHENOLIC SWIVEL CASTERS WITH BRAKES TOUGH BAKED IN POWDER COATED BLUE FINISH

SPECIAL FEATURES

POWER

**NONE** 

|                                        |              |      | LEAD TIME WIL    |
|----------------------------------------|--------------|------|------------------|
| FOR INTERNAL USE ONLY PROJECT SIGN OFF |              |      |                  |
| SALES                                  | .0131011 011 |      | ESTIL MA         |
| ENG.                                   |              | ll . | WN BY: TAW       |
| FAB.                                   |              | REFE | rence: X         |
| POWFR                                  |              | QŪO  | TED LEAD TIME: X |