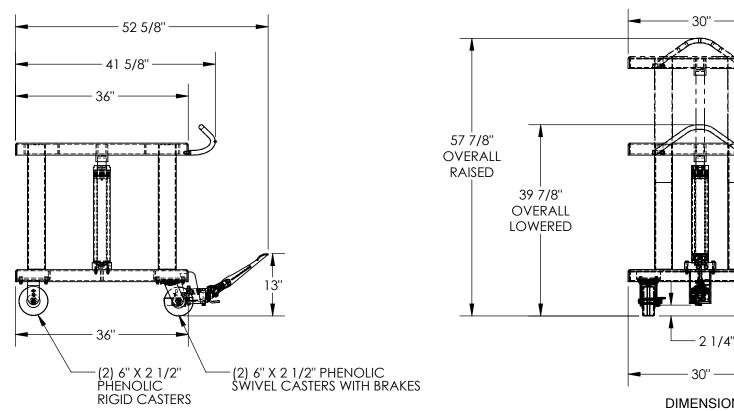

## STANDARD FEATURES

MODEL NUMBER IS HT-60-3036 CAPACITY IS 6,000 LBS. OVERALL WIDTH IS 30" USABLE WIDTH IS 30" OVERALL LENGTH IS 52 5/8" USABLE LENGTH IS 36" RAISED HEIGHT IS 54" LOWERED HEIGHT IS 36" OVERALL RAISED HEIGHT IS 57 7/8" OVERALL LOWERED HEIGHT IS 39 7/8" (2) PHENOLIC RIGID CASTERS

(2) PHENOLIC RIGID CASTERS (2) PHENOLIC SWIVEL CASTERS WITH BRAKES TOUGH BAKED IN POWDER COATED BLUE FINISH