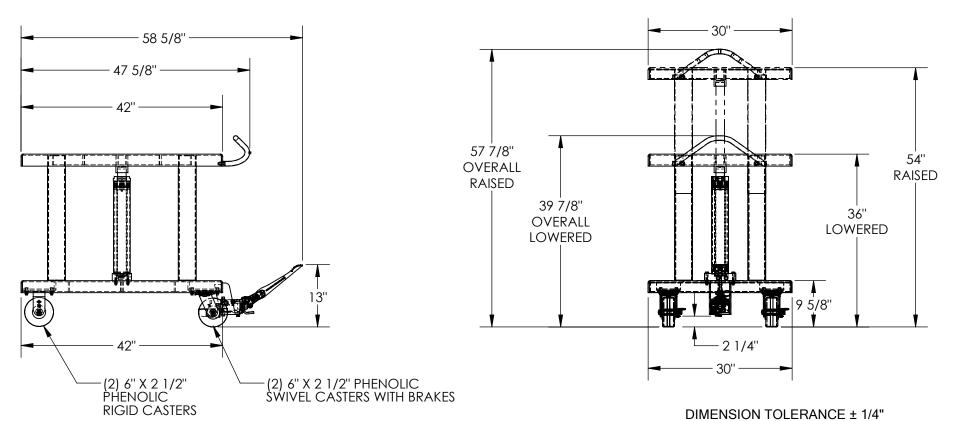

## STANDARD FEATURES

MODEL NUMBER IS HT-60-3042 CAPACITY IS 6,000 LBS. **OVERALL WIDTH IS 30" USABLE WIDTH IS 30" OVERALL LENGTH IS 58 5/8" USABLE LENGTH IS 42"** RAISED HEIGHT IS 54" LOWERED HEIGHT IS 36" OVERALL RAISED HEIGHT IS 57 7/8" **OVERALL LOWERED HEIGHT IS 39 7/8"** (2) PHENOLIC RIGID CASTERS (2) PHENOLIC SWIVEL CASTERS WITH BRAKES TOUGH BAKED IN POWDER COATED BLUE FINISH