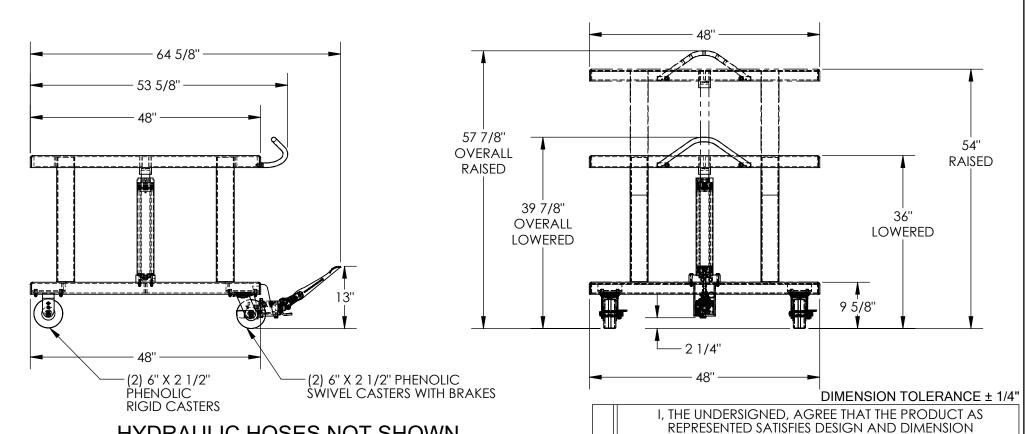

## **HYDRAULIC POST TABLE - HT-60-4848**

APPROX WEIGHT: 697.63 lbs.

\*\*\* ANY ADDITIONS, DELETIONS, OR OMISSIONS MUST BE CORRECTED ON THIS DRAWING AS THIS DRAWING WILL BE CONSIDERED ALL INCLUSIVE \*\*\* ALL GRAPHICS PROVIDED ARE FOR REFERENCE ONLY. IF CERTAIN DIMENSIONS ARE CRITICAL PLEASE VERIFY THOSE DIMENSIONS WITH YOUR SALESPERSON

## HYDRAULIC HOSES NOT SHOWN

## STANDARD FEATURES

MODEL NUMBER IS HT-60-4848 CAPACITY IS 6,000 LBS. **OVERALL WIDTH IS 48" USABLE WIDTH IS 48" OVERALL LENGTH IS 64 5/8" USABLE LENGTH IS 48" RAISED HEIGHT IS 54"** LOWERED HEIGHT IS 36" **OVERALL RAISED HEIGHT IS 57 7/8"** OVERALL LOWERED HEIGHT IS 39 7/8" (2) PHENOLIC RIGID CASTERS (2) PHENOLIC SWIVEL CASTERS WITH BRAKES