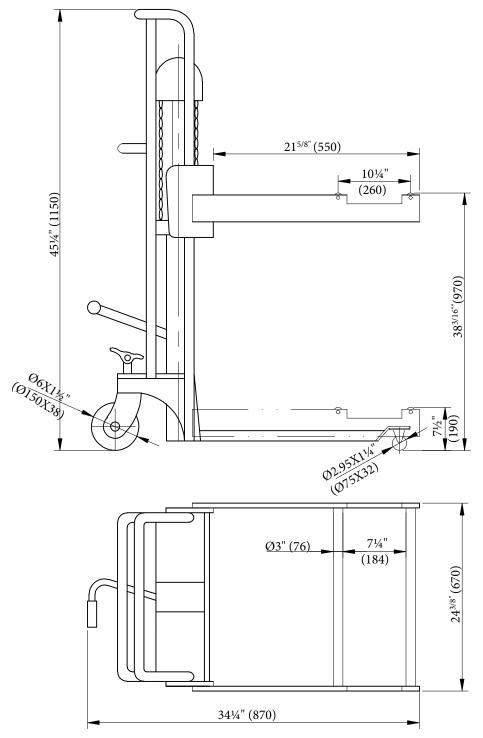

## STANDARD FEATURES

Specifications
Capacity: 800 lbs
Maximum Roll Diameter: 21"
Service Range: 8 to 38"
Overall Size (LxWxH): 38x24x46"
Casters:
Rear (2) Ø6x1½
Front (2) Ø3x1¼
Foot pump operation