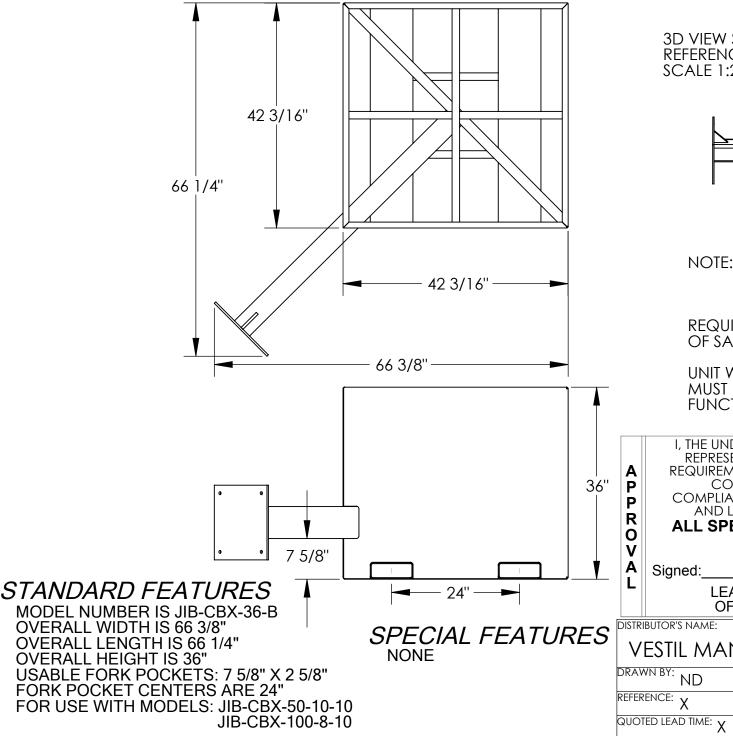

## EMPTY OFFSET COUNTERBALANCE JIB BASE - JIB-CBX-36-B

APPROX WEIGHT: 528.44 lbs.

DOES NOT INCLUDE WEIGHT OF POWER OR PACKAGING!!!

\*\*\* ANY ADDITIONS, DELETIONS, OR OMISSIONS MUST BE CORRECTED ON THIS DRAWING AS THIS DRAWING WILL BE CONSIDERED ALL INCLUSIVE \*\*\*
ALL GRAPHICS PROVIDED ARE FOR REFERENCE ONLY. IF CERTAIN DIMENSIONS ARE CRITICAL PLEASE VERIFY THOSE DIMENSIONS WITH YOUR SALESPERSON

NOTE: MUST BE FILLED WITH GRAVEL OR LIMESTONE AGGREGATE CONCRETE.

REQUIRES APPROXIMATELY (82) 60 - LB. BAGS OF SAKRETE MIX TO FILL.

UNIT WEIGHT WHEN FILLED WITH CONCRETE MUST EQUAL OR EXCEED 5,315 LBS. TO FUNCTION SAFELY AND PROPERLY.