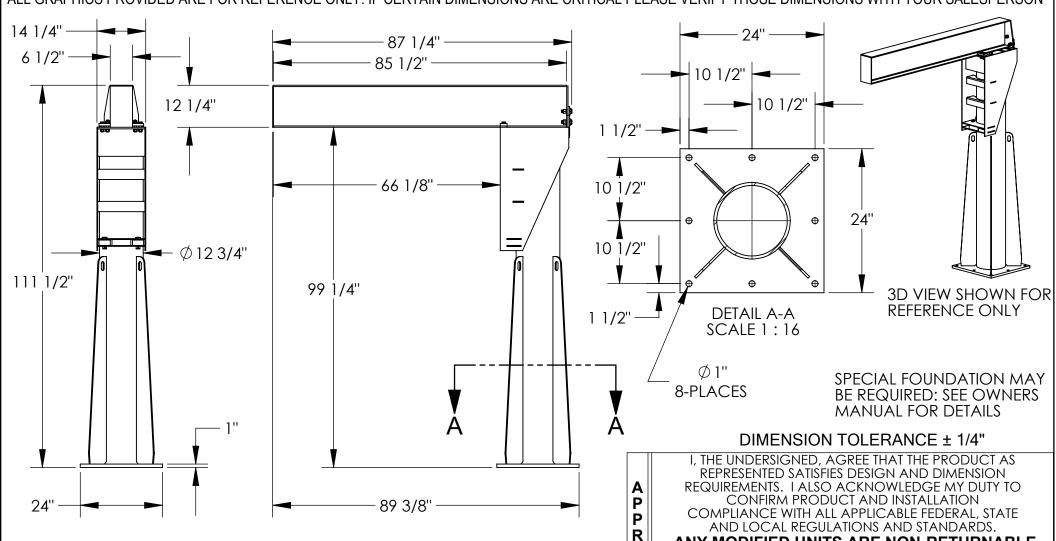

## FLOOR MOUNTED JIB CRANE - JIB-FM-40

\*\*\* ANY ADDITIONS, DELETIONS, OR OMISSIONS MUST BE CORRECTED ON THIS DRAWING AS THIS DRAWING WILL BE CONSIDERED ALL INCLUSIVE \*\*\* ALL GRAPHICS PROVIDED ARE FOR REFERENCE ONLY. IF CERTAIN DIMENSIONS ARE CRITICAL PLEASE VERIFY THOSE DIMENSIONS WITH YOUR SALESPERSON

## STANDARD FEATURES

MODEL NUMBER IS JIB-FM-40 CAPACITY IS 4,000 LBS.

**OVERALL WIDTH IS 24"** 

**OVERALL LENGTH IS 89 3/8"** 

OVERALL I-BEAM LENGTH IS 85 1/2"

USABLE I-BEAM LENGTH IS 66 1/8"

**OVERALL HEIGHT IS 111 1/2"** 

UNDER I-BEAM CLEARANCE IS 99 1/4"

I-BEAM SIZE: 12 1/4" HEIGHT X 6 1/2" FLANGE WIDTH 360° FULL ROTATION