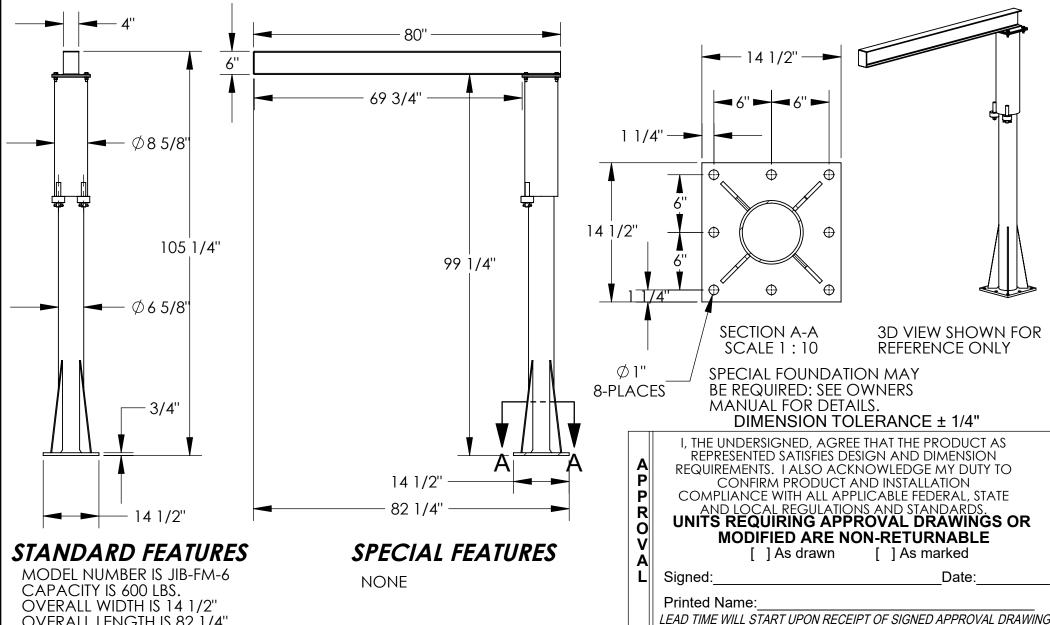

CAPACITY IS 600 LBS.

OVERALL WIDTH IS 14 1/2"

OVERALL LENGTH IS 82 1/4"

OVERALL I-BEAM LENGTH IS 80"

USABLE I-BEAM LENGTH IS 69 3/4"

OVERALL HEIGHT IS 105 1/4"

UNDER I-BEAM CLEARANCE IS 99 1/4"

I-BEAM SIZE: 6" HEIGHT X 4" FLANGE WIDTH 360° FULL ROTATION