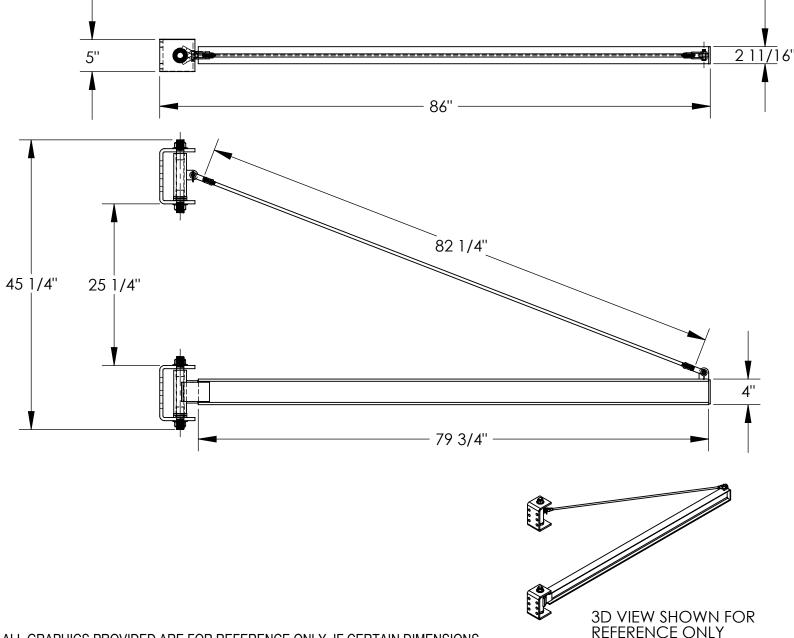

## STANDARD FEATURES

MODEL NUMBER IS JIB-HC-6 CAPACITY IS 600 LBS. **OVERALL WIDTH IS 5" OVERALL LENGTH IS 86"** USABLE I-BEAM LENGTH IS 79 3/4" OVERALL HEIGHT IS 45 1/4" TIE ROD LENGTH IS 82 1/4" I-BEAM SIZE: 4" HEIGHT X 2 11/16" FLANGE WIDTH 180° I-BEAM ROTATION DURABLE LIQUID PAINT BLUE FINISH