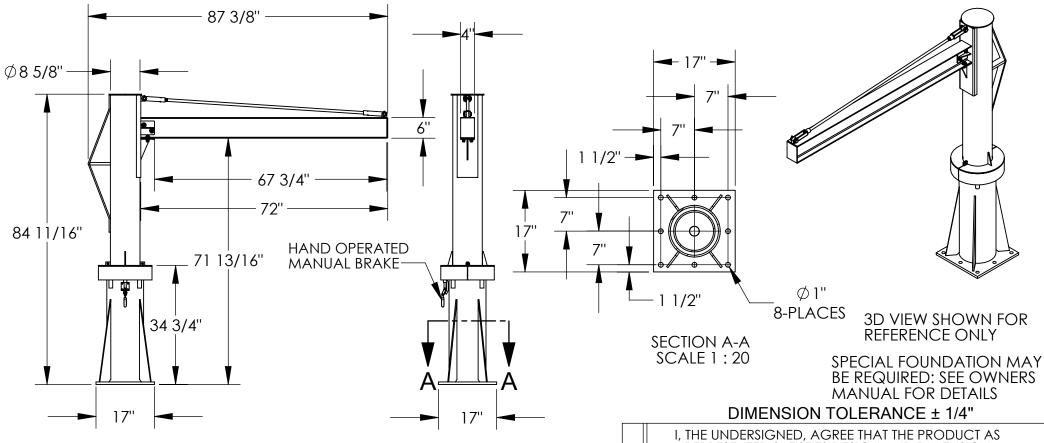

## STANDARD FEATURES

SPECIAL FEATURES

MODEL NUMBER: JIB-P-10-6-6 CAPACITY: 1,000 POUNDS **OVERALL LENGTH: 87 3/8" OVERALL BOOM LENGTH: 72" USABLE BOOM LENGTH: 67 3/4"** OVERALL HEIGHT: 84 11/16" USABLE HEIGHT: 71 13/16"

I-BEAM SIZE: 6" HEIGHT X 4" FLANGE WIDTH UPRIGHT PIPE DIAMETER: 8 5/8" BASE SIZE: 17" X 17" X 34 3/4" WITH MOUNTING HOLES: Ø 1" 360° CONTINUOUS ROTATION HAND OPERATED MANUAL BRAKE **DURABLE LIQUID PAINT BLUE FINISH** 