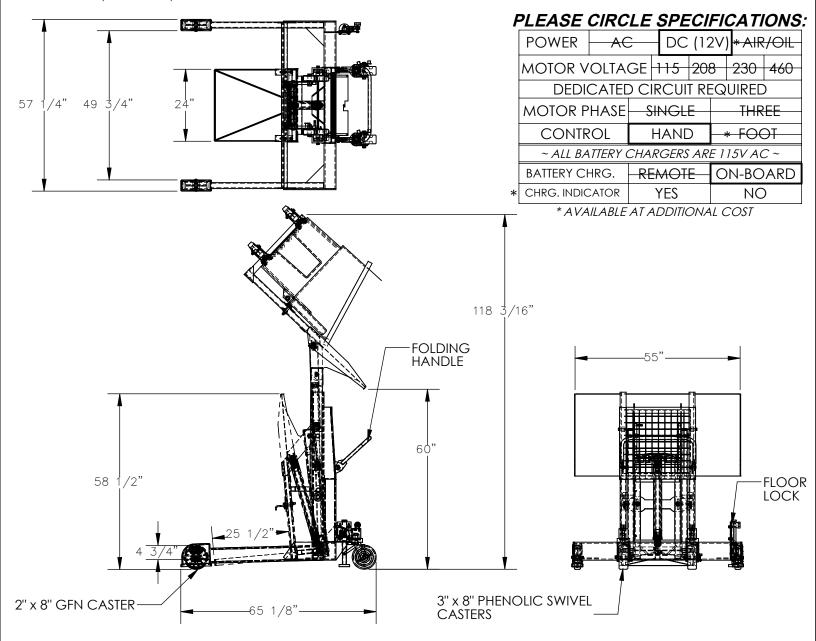

## STANDARD FEATURES

MODEL NUMBER IS JMD-1000-60

MAXIMUM CAPACITY IS 600 LBS

\*CAPACITY MAY BE DOWN RATED TO
CAPACITY OF TOTE BEING USED

OVERALL WIDTH IS 57 1/4"

USABLE CHUTE WIDTH IS 55"

STRADDLE WIDTH(I.D.) IS 49 3/4"

OVERALL LENGTH IS 65 1/8"

DUMP HEIGHT IS 118 3/16"

OVERALL LOWERED HEIGHT IS 59 1/16"

OVERALL ROTATED HEIGHT IS 117"

MAXIMUM ROTATION ANGLE IS 135°

FLOOR LOCK
INCLUDES ONE MPT-2 POLYETHYLENE TOTE (600 LBS CAP)

## \*ADDITIONAL TOTES

MPT-1 TOTE HAS A 200 LBS CAP.
MPT-2 TOTE HAS A 600 LBS CAP.