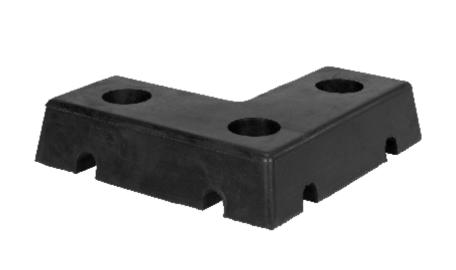

## L-SHAPED MOLDED DOCK BUMPER - L-1818-4

DOES NOT INCLUDE WEIGHT OF POWER OR PACKAGING!!!

\*\*\* ANY ADDITIONS, DELETIONS, OR OMISSIONS MUST BE CORRECTED ON THIS DRAWING AS THIS DRAWING WILL BE CONSIDERED ALL INCLUSIVE \*\*\*
ALL GRAPHICS PROVIDED ARE FOR REFERENCE ONLY. IF CERTAIN DIMENSIONS ARE CRITICAL PLEASE VERIFY THOSE DIMENSIONS WITH YOUR SALESPERSON

## STANDARD FEATURES

MODEL NUMBER IS L-1818-4
OVERALL LENGTH IS 18"
OVERALL HEIGHT IS 18"
OVERALL PROTECTION IS 4"
HOLE CENTERS ARE 9 1/2"
COUNTER SUNK HOLES FOR Ø 1" ANCHOR BOLTS
RESISTANT TO: ABRASION, FRICTION,
IMPACT DAMAGE, WEAR, CORROSION
AND WEATHER DAMAGE
CAN BE USED INDOOR OR OUTDOOR
APPROXIMATE WEIGHT IS 32 LBS