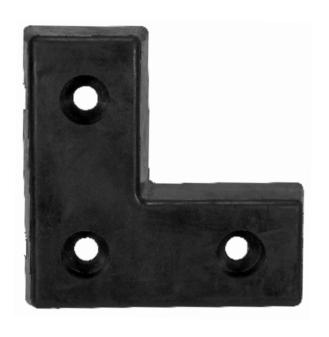

## L-SHAPED MOLDED DOCK BUMPER - L-1818-4

DOES NOT INCLUDE WEIGHT OF POWER OR PACKAGING!!!

\*\*\* ANY ADDITIONS, DELETIONS, OR OMISSIONS MUST BE CORRECTED ON THIS DRAWING AS THIS DRAWING WILL BE CONSIDERED ALL INCLUSIVE \*\*\*
ALL GRAPHICS PROVIDED ARE FOR REFERENCE ONLY. IF CERTAIN DIMENSIONS ARE CRITICAL PLEASE VERIFY THOSE DIMENSIONS WITH YOUR SALESPERSON

## STANDARD FEATURES

MODEL NUMBER IS L-1818-4
OVERALL LENGTH IS 18"
OVERALL HEIGHT IS 18"
OVERALL PROTECTION IS 4"
HOLE CENTERS ARE 9 1/2"
COUNTER SUNK HOLES FOR Ø 1" ANCHOR BOLTS
RESISTANT TO: ABRASION, FRICTION,
IMPACT DAMAGE, WEAR, CORROSION
AND WEATHER DAMAGE
CAN BE USED INDOOR OR OUTDOOR
APPROXIMATE WEIGHT IS 32 LBS