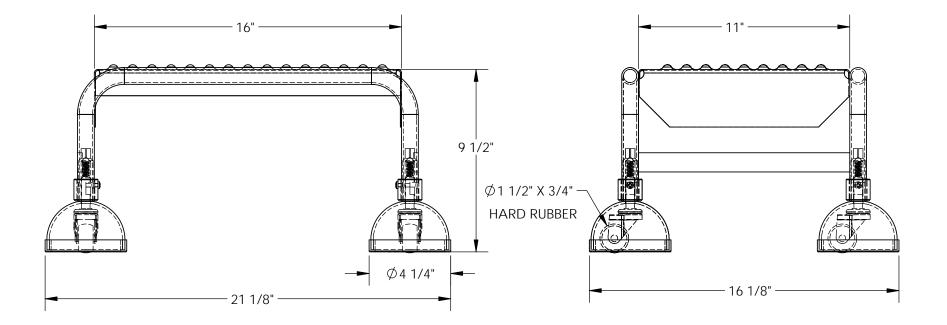

ALL GRAPHICS PROVIDED ARE FOR REFERENCE ONLY. IF CERTAIN DIMENSIONS ARE CRITICAL PLEASE VERIFY THOSE DIMENSIONS WITH YOUR SALESPERSON

| STANDARD FEATURES                                                                                                                                                                        |                       | DIMENSION TOLERANCE ± 1/4" |                                                                                                        |                                                                                                                                                                       |                                                             |
|------------------------------------------------------------------------------------------------------------------------------------------------------------------------------------------|-----------------------|----------------------------|--------------------------------------------------------------------------------------------------------|-----------------------------------------------------------------------------------------------------------------------------------------------------------------------|-------------------------------------------------------------|
| MODEL NUMBER IS LAD-1-W-P<br>OVERALL WIDTH IS 21 1/8"<br>USABLE WIDTH IS 16"<br>OVERALL LENGTH IS 16 1/8"<br>USABLE LENGTH IS 11"<br>OVERALL HEIGHT IS 9 1/2"<br>MAX CAPACITY IS 300 LBS |                       | A<br>P<br>R<br>O<br>V      | REPRESENTED SAT<br>REQUIREMENTS. I A<br>CONFIRM PR<br>COMPLIANCE WITH<br>AND LOCAL RE<br>ALL SPECIAL U | D, AGREE THAT THE F<br>ISFIES DESIGN AND E<br>LSO ACKNOWLEDGE<br>ODUCT AND INSTALL<br>ALL APPLICABLE FEI<br>GULATIONS AND STA<br><b>NITS ARE NON-R</b><br>drawn [] AS | Dimension<br>My Duty to<br>Ation<br>Deral, state<br>Ndards. |
| STEP TYPE: FORMED STEEL STEPS WITH ANT-SLIP TOP SURFACE<br>STEP HEIGHT: 9 1/2" ± 1/4"<br>COLOR: POWDERCOATED WHITE<br>SPRING LOADED CASTERS WITH STEEL DOME AND RUBBER PAD BOTTOMS       |                       |                            | Signed:                                                                                                | WILL START UPON                                                                                                                                                       | Date:                                                       |
|                                                                                                                                                                                          |                       |                            | OF SIGNED APPROVAL DRAWING                                                                             |                                                                                                                                                                       |                                                             |
| WHEEL SIZE: $\phi$ 1 1/2" X 3/4"                                                                                                                                                         | FOR INTERNAL USE ONLY |                            |                                                                                                        |                                                                                                                                                                       | P.O.# X                                                     |
|                                                                                                                                                                                          | PROJECT SIGN OFF      |                            | ESTIL MANUFAC                                                                                          | TURING                                                                                                                                                                | W.O.# X                                                     |
| SPECIAL FEATURES                                                                                                                                                                         | ENG.                  | DRAV                       | <sup>VN BY:</sup> BN                                                                                   | DATE: 12/26/13                                                                                                                                                        | <sup>SALES:</sup> X                                         |
|                                                                                                                                                                                          | FAB.                  | REFER                      | ENCE: X                                                                                                | SCALE: 1:5                                                                                                                                                            | FILE NAME:                                                  |
|                                                                                                                                                                                          | POWER                 | QUOT                       | ed lead time: X                                                                                        | QUOTE #<br>X                                                                                                                                                          | 44-007-276                                                  |