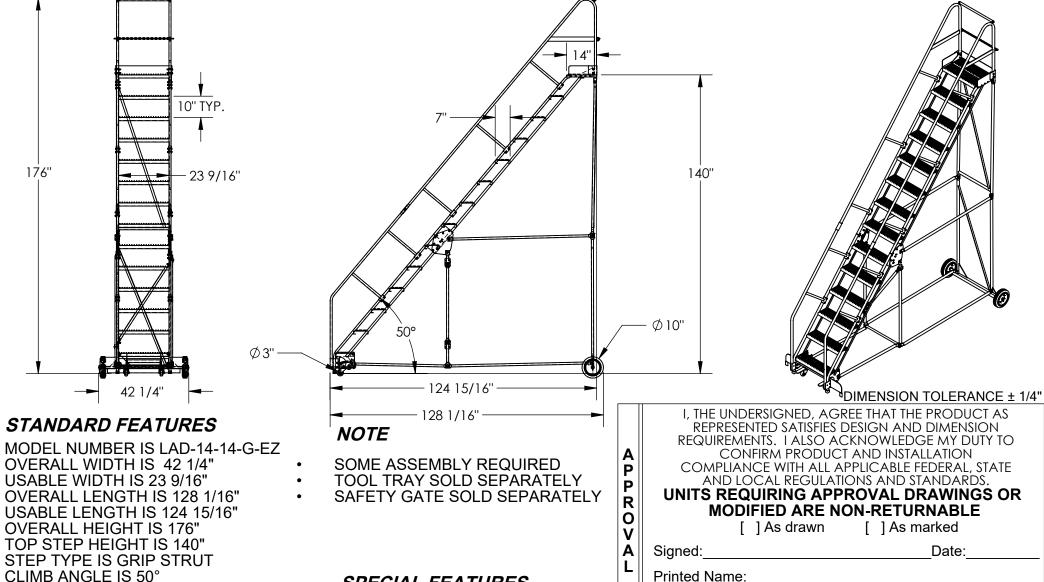

## 14-STEP ROLLING STEEL WAREHOUSE LADDER- LAD-14-14-G-EZ APPROX WEIGHT: 408.56 lbs. Does not include weight of power or packaging the properties on the properties on the properties of the prop

\*\*\* ANY ADDITIONS, DELETIONS, OR OMISSIONS MUST BE CORRECTED ON THIS DRAWING AS THIS DRAWING WILL BE CONSIDERED ALL INCLUSIVE \*\*\*
ALL GRAPHICS PROVIDED ARE FOR REFERENCE ONLY. IF CERTAIN DIMENSIONS ARE CRITICAL PLEASE VERIFY THOSE DIMENSIONS WITH YOUR SALESPERSON

SPECIAL FEATURES

NONE

STEP DEPTH IS 7"

WHEEL SIZE IS Ø10"

TOP STEP DEPTH IS 14"

MAX CAPACITY IS 350 LBS

FRONT WHEEL SIZE IS Ø 3"

TOUGH BAKED IN POWDER COATED BLUE FINISH
BOTTOM STEP HAS TOUGH BAKED IN POWDER COATED YELLOW FINISH