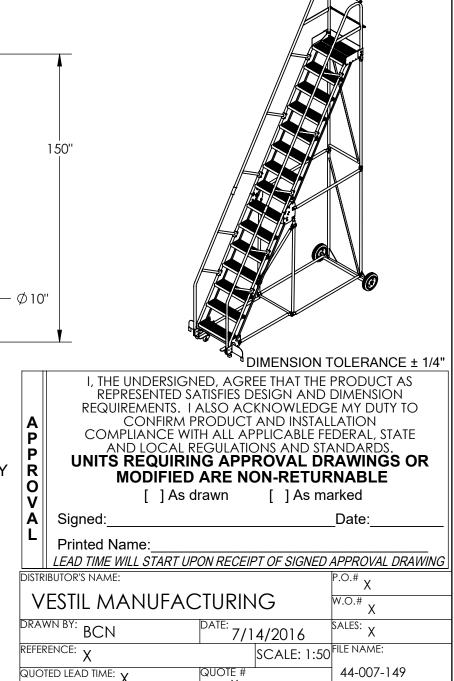

## STANDARD FEATURES

MODEL NUMBER IS LAD-15-14-P OVERALL WIDTH IS 42 1/4" USABLE WIDTH IS 23 9/16" **OVERALL LENGTH IS 108"** USABLE LENGTH IS 103 13/16" **OVERALL HEIGHT IS 186" TOP STEP HEIGHT IS 150"** STEP TYPE IS PERFORATED CLIMB ANGLE IS 58° STEP DEPTH IS 7" TOP STEP DEPTH IS 14" MAX CAPACITY IS 350 LBS WHEEL SIZE IS Ø10" FRONT WHEEL SIZE IS Ø 3"