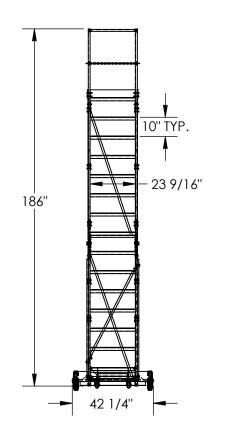

## STANDARD FEATURES

MODEL NUMBER IS LAD-15-14-P OVERALL WIDTH IS 42 1/4" USABLE WIDTH IS 23 9/16" **OVERALL LENGTH IS 108"** USABLE LENGTH IS 103 13/16" **OVERALL HEIGHT IS 186" TOP STEP HEIGHT IS 150"** STEP TYPE IS PERFORATED CLIMB ANGLE IS 58° STEP DEPTH IS 7" TOP STEP DEPTH IS 14" MAX CAPACITY IS 350 LBS WHEEL SIZE IS Ø10" FRONT WHEEL SIZE IS Ø 3"