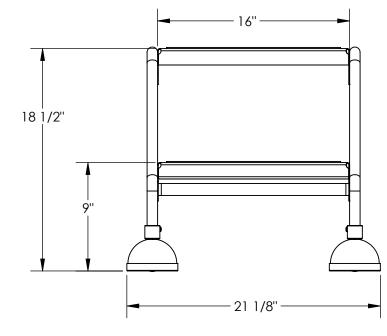

## STANDARD FEATURES

MODEL NUMBER IS LAD-2-Y

**OVERALL LENGTH IS 20 1/4"** 

**OVERALL HEIGHT IS 18 1/2"** 

BOTTOM STEP HEIGHT 9" ± 1/4"

TOP STEP HEIGHT18 1/2" ± 1/4" COLOR: POWDERCOATED YELLOW

MAX CAPACITY IS 300 LBS

OVERALL WIDTH IS 21 1/8"

**USABLE WIDTH IS 16"** 