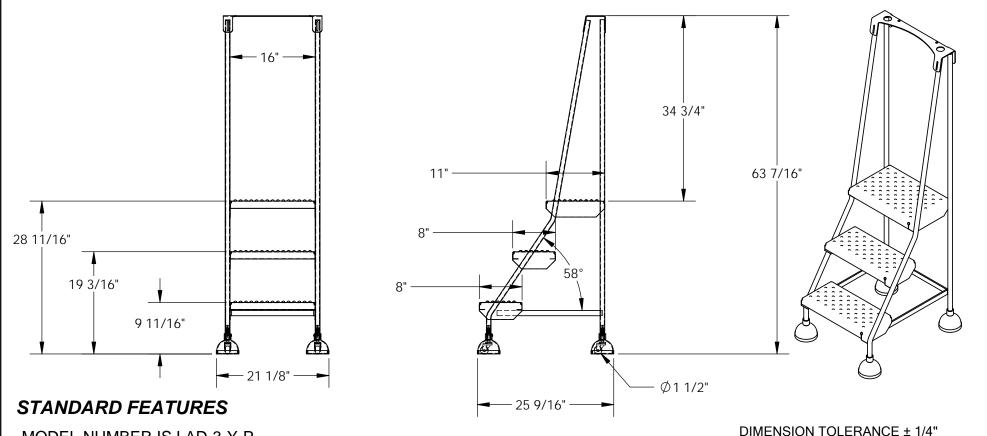

APPROX WEIGHT: 45.46 lbs.

ALL GRAPHICS PROVIDED ARE FOR REFERENCE ONLY. IF CERTAIN DIMENSIONS ARE CRITICAL PLEASE VERIFY THOSE DIMENSIONS WITH YOUR SALESPERSON

MODEL NUMBER IS LAD-3-Y-P **OVERALL WIDTH IS 21 1/8" USABLE WIDTH IS 16" OVERALL LENGTH IS 25 9/16" OVERALL HEIGHT IS 63 7/16"** CAPACITY IS 300 LBS

STEP TYPE: FORMED STEEL STEPS WITH PERFORATED ANTI-SLIP TOP SURFACE

BOTTOM STEP HEIGHT 9 11/16" ± 1/4"

TOP STEP HEIGHT 28 11/16" ± 1/4"

STEP SIZES 8" X 16"

COLOR: POWDERCOATED YELLOW

SPRING LOADED CASTER WITH STEEL DOME AND RUBBER PAD BOTTOM

CLIMB ANGLE 58°

WHEEL SIZE: Ø1 1/2"