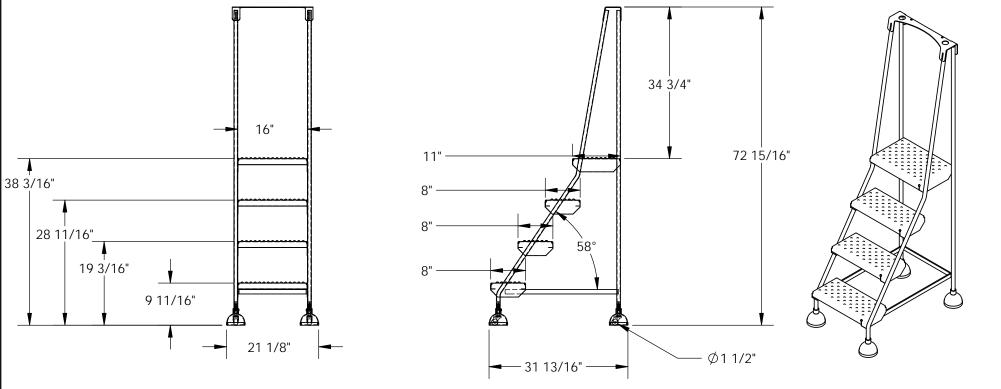

### STANDARD FEATURES

MODEL NUMBER IS LAD-4-Y-P **OVERALL WIDTH IS 21 1/8" USABLE WIDTH IS 16" OVERALL LENGTH IS 31 13/16"** OVERALL HEIGHT IS 72 15/16" CAPACITY IS 300 LBS STEP TYPE: FORMED STEEL STEPS WITH PERFORATED ANTI-SLIP TOP SURFACE BOTTOM STEP HEIGHT 9 11/16" ± 1/4" TOP STEP HEIGHT 38 3/16" ± 1/4" STEP SIZES 8" X 16" COLOR: POWDERCOATED YELLOW SPRING LOADED CASTER WITH STEEL DOME AND RUBBER PAD BOTTOM

## SPECIAL FEATURES

CLIMB ANGLE 58° WHEEL SIZE: Ø1 1/2"

**NONE** 