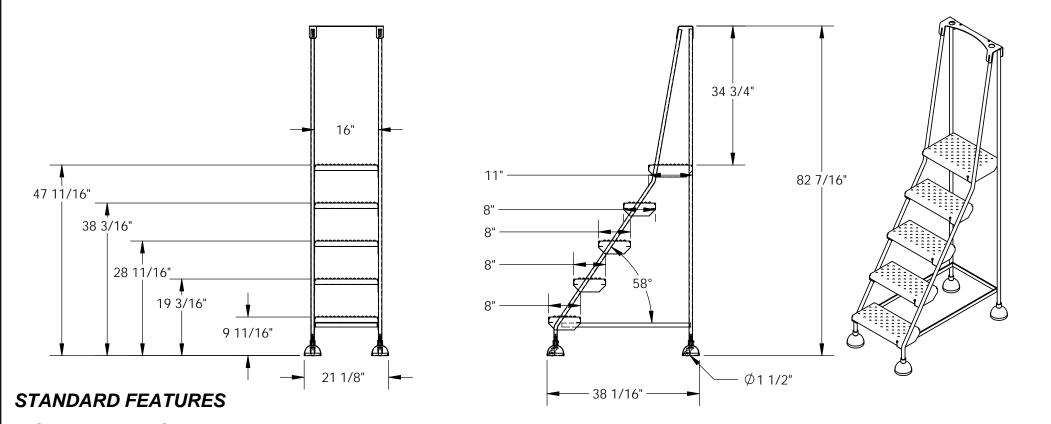

## COMMERCIAL ROLLING LADDER, BLUE - LAD-5-B-P APPROX WEIGHT: 61.78 lbs. DOES NOT INCLUDE WEIGHT OF POWER OR PA \*\*\* ANY ADDITIONS, DELETIONS, OR OMISSIONS MUST BE CORRECTED ON THIS DRAWING AS THIS DRAWING WILL BE CONSIDERED ALL INCLUSIVE \*\*\*

ALL GRAPHICS PROVIDED ARE FOR REFERENCE ONLY. IF CERTAIN DIMENSIONS ARE CRITICAL PLEASE VERIFY THOSE DIMENSIONS WITH YOUR SALESPERSON

FOR INTERNAL USE ONLY

PROJECT SIGN OFF

**SALES** 

ENG.

FAB.

POWER

MODEL NUMBER IS LAD-5-B-P **OVERALL WIDTH IS 21 1/8" USABLE WIDTH IS 16" OVERALL LENGTH IS 38 1/16" OVERALL HEIGHT IS 82 7/16"** CAPACITY IS 300 LBS STEP TYPE: FORMED STEEL STEPS WITH PERFORATED ANTI-SLIP TOP SURFACE BOTTOM STEP HEIGHT 9 11/16" ± 1/4" TOP STEP HEIGHT 47 11/16" ± 1/4" STEP SIZES 8" X 16" COLOR: POWDERCOATED BLUE

SPRING LOADED CASTER WITH STEEL DOME AND RUBBER PAD BOTTOM **CLIMB ANGLE 58°** WHEEL SIZE: Ø1 1/2"

SPECIAL FEATURES

**NONE** 