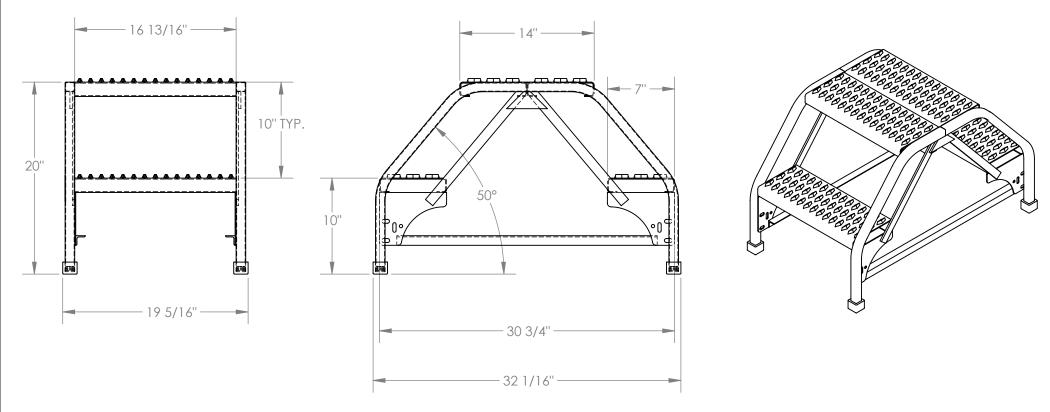

#### STANDARD FEATURES

MODEL NUMBER IS LAD-DD-18-2-G OVERALL WIDTH IS 19 5/16" **USABLE WIDTH IS 16 13/16" OVERALL LENGTH IS 32 1/16" USABLE LENGTH IS 30 3/4" OVERALL HEIGHT IS 20"** STEP DEPTH IS 7" **TOP PLATFORM DEPTH IS 14"** ANGLE OF INCLINE IS 50° STEP STYLE IS GRIP STRUT **COLOR IS VESTIL BLUE** MAX CAPACITY IS 350 LBS