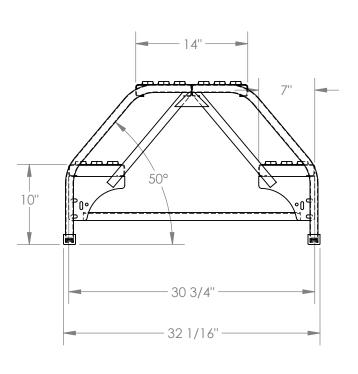

#### STANDARD FEATURES

MODEL NUMBER IS LAD-DD-26-2-G OVERALL WIDTH IS 26 1/16" USABLE WIDTH IS 23 9/16" **OVERALL LENGTH IS 32 1/16" USABLE LENGTH IS 30 3/4" OVERALL HEIGHT IS 20"** STEP DEPTH IS 7" **TOP PLATFORM DEPTH IS 14"** ANGLE OF INCLINE IS 50° STEP STYLE IS GRIP STRUT **COLOR IS VESTIL BLUE** MAX CAPACITY IS 350 LBS