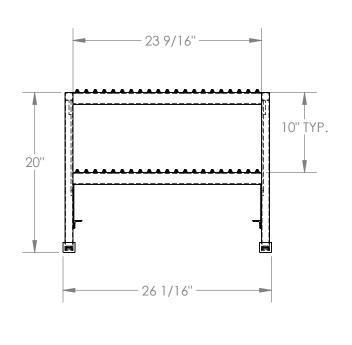

#### STANDARD FEATURES

MODEL NUMBER IS LAD-DD-26-2-G OVERALL WIDTH IS 26 1/16" USABLE WIDTH IS 23 9/16" **OVERALL LENGTH IS 32 1/16" USABLE LENGTH IS 30 3/4" OVERALL HEIGHT IS 20"** STEP DEPTH IS 7" **TOP PLATFORM DEPTH IS 14"** ANGLE OF INCLINE IS 50° STEP STYLE IS GRIP STRUT **COLOR IS VESTIL BLUE** MAX CAPACITY IS 350 LBS