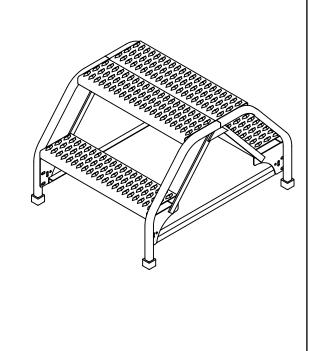

# DOUBLE SIDED STEP LADDER, 2-STEP, GRIP STRUT - LAD-DD-26-2-G APPROX WEIGHT: 53.15 lbs. DOES NOT INCLUDE WEIGHT OF POWER OR PACKAGING!!!

\*\*\* ANY ADDITIONS, DELETIONS, OR OMISSIONS MUST BE CORRECTED ON THIS DRAWING AS THIS DRAWING WILL BE CONSIDERED ALL INCLUSIVE \*\*\* ALL GRAPHICS PROVIDED ARE FOR REFERENCE ONLY. IF CERTAIN DIMENSIONS ARE CRITICAL PLEASE VERIFY THOSE DIMENSIONS WITH YOUR SALESPERSON.

#### STANDARD FEATURES

MODEL NUMBER IS LAD-DD-26-2-G OVERALL WIDTH IS 26 1/16" USABLE WIDTH IS 23 9/16" **OVERALL LENGTH IS 32 1/16" USABLE LENGTH IS 30 3/4" OVERALL HEIGHT IS 20"** STEP DEPTH IS 7" **TOP PLATFORM DEPTH IS 14"** ANGLE OF INCLINE IS 50° STEP STYLE IS GRIP STRUT **COLOR IS VESTIL BLUE** MAX CAPACITY IS 350 LBS