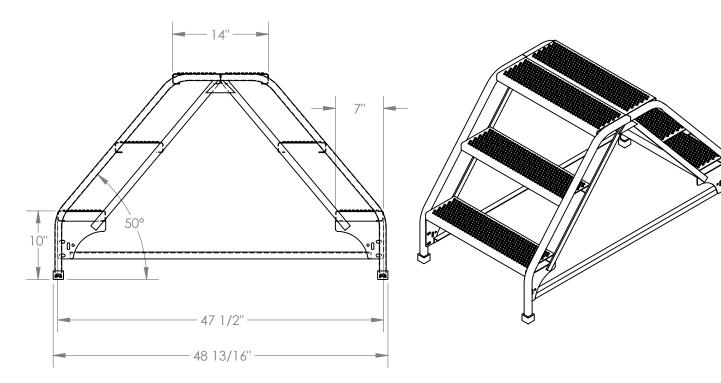

## STANDARD FEATURES

MODEL NUMBER IS LAD-DD-26-3-P OVERALL WIDTH IS 26 1/16" USABLE WIDTH IS 23 9/16" OVERALL LENGTH IS 48 13/16" USABLE LENGTH IS 47 1/2" OVERALL HEIGHT IS 30" STEP DEPTH IS 7" TOP PLATFORM DEPTH IS 14" ANGLE OF INCLINE IS 50° STEP STYLE IS PERFORATED COLOR IS VESTIL BLUE MAX CAPACITY IS 350 LBS