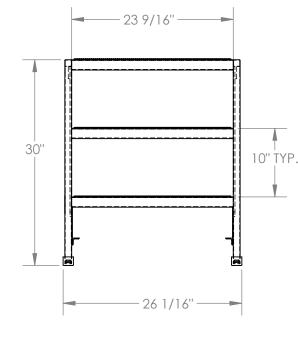

## STANDARD FEATURES

MODEL NUMBER IS LAD-DD-26-3-P OVERALL WIDTH IS 26 1/16" USABLE WIDTH IS 23 9/16" OVERALL LENGTH IS 48 13/16" USABLE LENGTH IS 47 1/2" OVERALL HEIGHT IS 30" STEP DEPTH IS 7" TOP PLATFORM DEPTH IS 14" ANGLE OF INCLINE IS 50° STEP STYLE IS PERFORATED COLOR IS VESTIL BLUE MAX CAPACITY IS 350 LBS