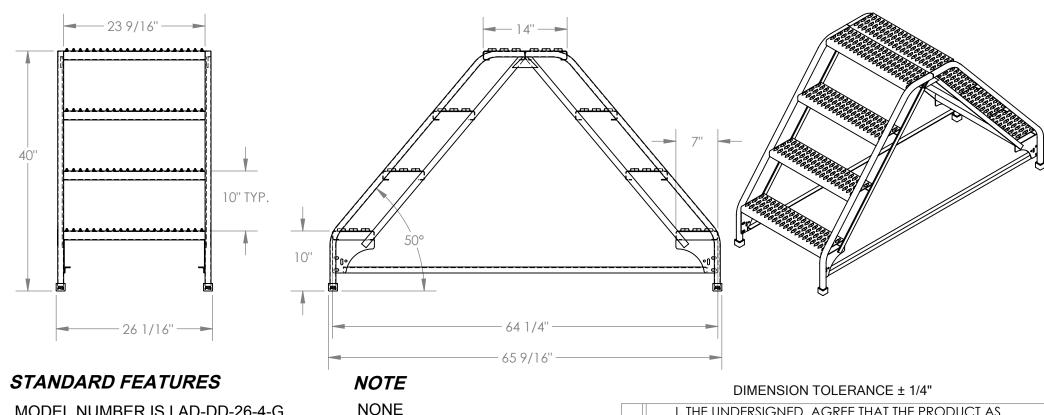

MODEL NUMBER IS LAD-DD-26-4-G OVERALL WIDTH IS 26 1/16" USABLE WIDTH IS 23 9/16" **OVERALL LENGTH IS 65 9/16" USABLE LENGTH IS 64 1/4" OVERALL HEIGHT IS 40"** STEP DEPTH IS 7" **TOP PLATFORM DEPTH IS 14"** ANGLE OF INCLINE IS 50° STEP STYLE IS GRIP STRUT **COLOR IS VESTIL BLUE** MAX CAPACITY IS 350 LBS