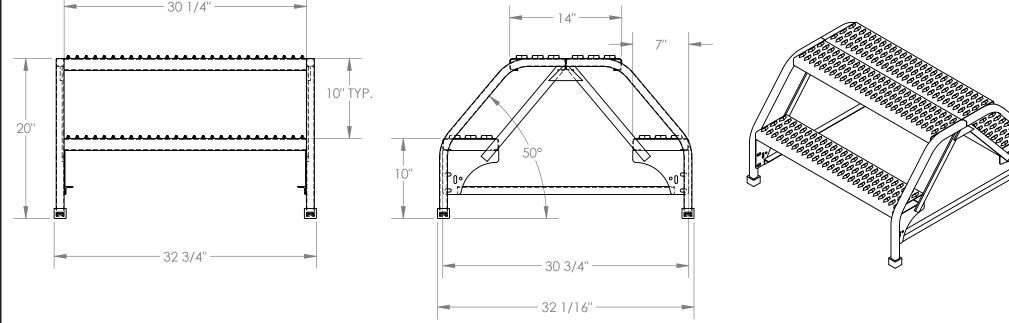

## STANDARD FEATURES

MODEL NUMBER IS LAD-DD-32-2-G OVERALL WIDTH IS 32 3/4" USABLE WIDTH IS 30 1/4" OVERALL LENGTH IS 32 1/16" USABLE LENGTH IS 30 3/4" **OVERALL HEIGHT IS 20"** STEP DEPTH IS 7" **TOP PLATFORM DEPTH IS 14"** ANGLE OF INCLINE IS 50° STEP STYLE IS GRIP STRUT COLOR IS VESTIL BLUE MAX CAPACITY IS 350 LBS