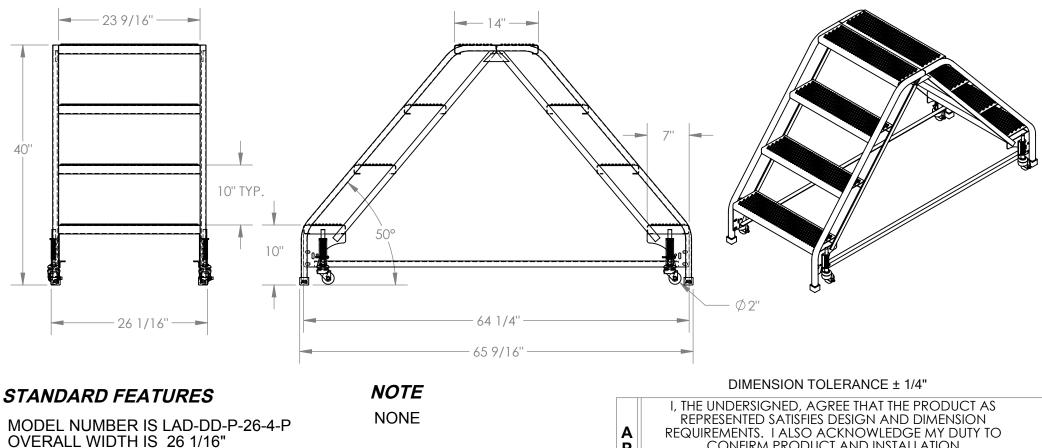

## DOUBLE SIDED STEP LADDER, PORTABLE, 4-STEP, PERFORATED - LAD-DD-P-26-4-P

APPROX WEIGHT: 110.58 lbs. DOES NOT INCLUDE WEIGHT OF POWER OR PACKAGING!!!

\*\*\* ANY ADDITIONS, DELETIONS, OR OMISSIONS MUST BE CORRECTED ON THIS DRAWING AS THIS DRAWING WILL BE CONSIDERED ALL INCLUSIVE \*\*\* ALL GRAPHICS PROVIDED ARE FOR REFERENCE ONLY. IF CERTAIN DIMENSIONS ARE CRITICAL PLEASE VERIFY THOSE DIMENSIONS WITH YOUR SALESPERSON

OVERALL WIDTH IS 26 1/16" USABLE WIDTH IS 23 9/16" OVERALL LENGTH IS 65 9/16" USABLE LENGTH IS 64 1/4" OVERALL HEIGHT IS 40" STEP DEPTH IS 7" TOP PLATFORM DEPTH IS 14" ANGLE OF INCLINE IS 50° STEP STYLE IS PERFORATED COLOR IS VESTIL YELLOW MAX CAPACITY IS 350 LBS WHEEL SIZE IS Ø 2"