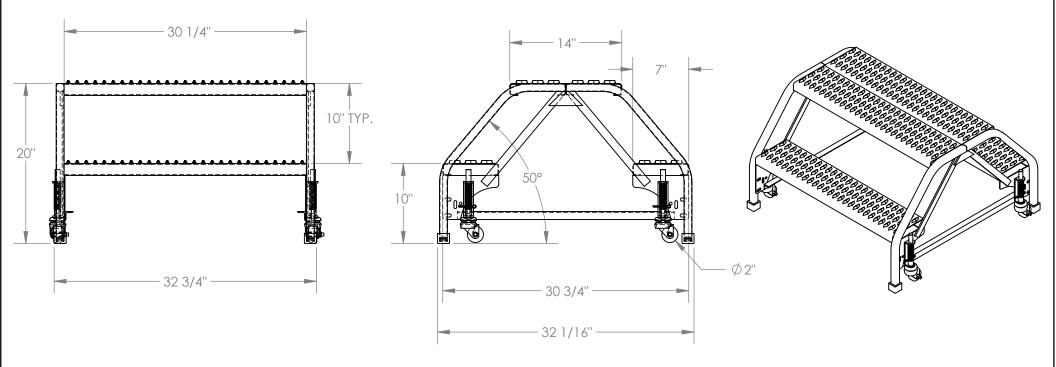

## STANDARD FEATURES

MODEL NUMBER IS LAD-DD-P-32-2-G OVERALL WIDTH IS 32 3/4" USABLE WIDTH IS 30 1/4" OVERALL LENGTH IS 30 1/4" USABLE LENGTH IS 30 3/4" OVERALL HEIGHT IS 20" STEP DEPTH IS 7" TOP PLATFORM DEPTH IS 14" ANGLE OF INCLINE IS 50° STEP STYLE IS GRIP STRUT COLOR IS VESTIL YELLOW MAX CAPACITY IS 350 LBS WHEEL SIZE IS Ø 2"