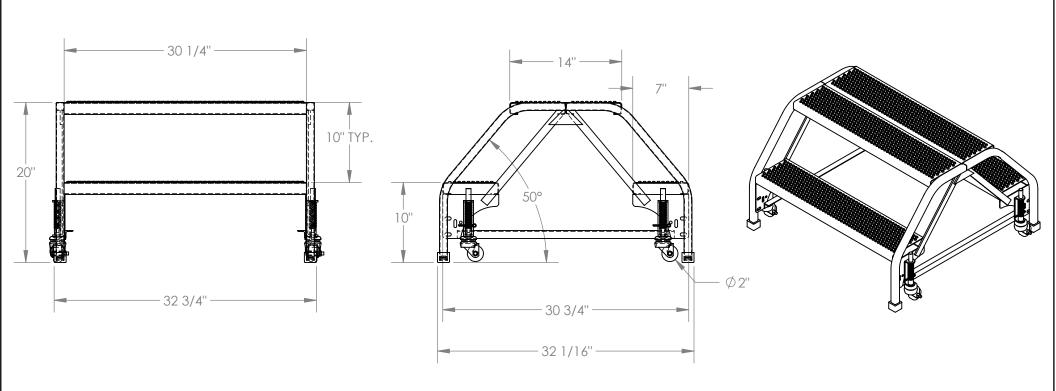

## STANDARD FEATURES

MODEL NUMBER IS LAD-DD-P-32-2-P OVERALL WIDTH IS 32 3/4" USABLE WIDTH IS 30 1/4" **OVERALL LENGTH IS 32 1/16" USABLE LENGTH IS 30 3/4" OVERALL HEIGHT IS 20"** STEP DEPTH IS 7" **TOP PLATFORM DEPTH IS 14"** ANGLE OF INCLINE IS 50° STEP STYLE IS PERFORATED **COLOR IS VESTIL YELLOW** MAX CAPACITY IS 350 LBS WHEEL SIZE IS Ø 2"