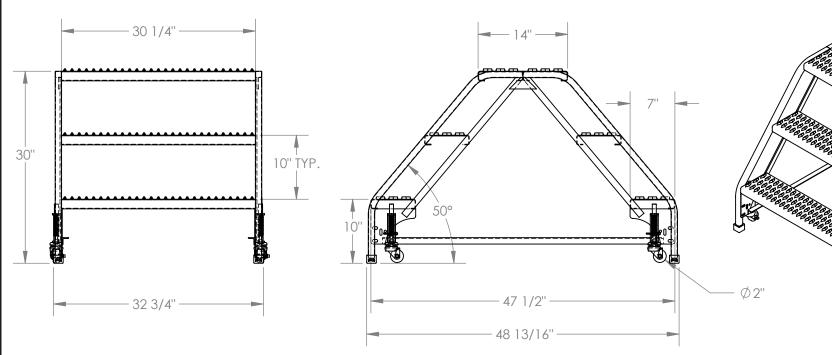

## STANDARD FEATURES

MODEL NUMBER IS LAD-DD-P-32-3-G OVERALL WIDTH IS 32 3/4" USABLE WIDTH IS 30 1/4" OVERALL LENGTH IS 48 13/16" USABLE LENGTH IS 47 1/2" **OVERALL HEIGHT IS 30"** STEP DEPTH IS 7" **TOP PLATFORM DEPTH IS 14"** ANGLE OF INCLINE IS 50° STEP STYLE IS GRIP STRUT COLOR IS VESTIL YELLOW MAX CAPACITY IS 350 LBS WHEEL SIZE IS Ø 2"