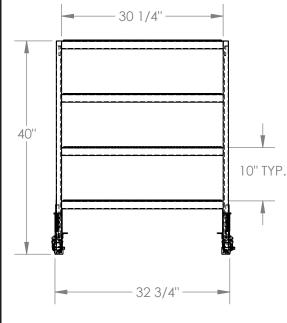

## STANDARD FEATURES

MODEL NUMBER IS LAD-DD-P-32-4-P OVERALL WIDTH IS 32 3/4" USABLE WIDTH IS 30 1/4" OVERALL LENGTH IS 65 9/16" USABLE LENGTH IS 65 9/16" USABLE LENGTH IS 64 1/4" OVERALL HEIGHT IS 40" STEP DEPTH IS 7" TOP PLATFORM DEPTH IS 14" ANGLE OF INCLINE IS 50° STEP STYLE IS PERFORATED COLOR IS VESTIL YELLOW MAX CAPACITY IS 350 LBS WHEEL SIZE IS Ø 2"