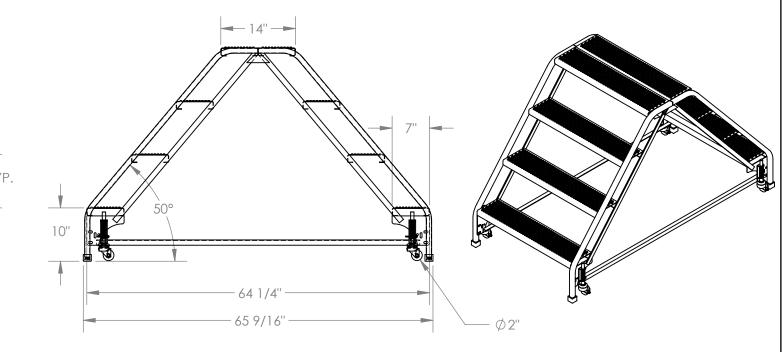

## STANDARD FEATURES

MODEL NUMBER IS LAD-DD-P-32-4-P OVERALL WIDTH IS 32 3/4" USABLE WIDTH IS 30 1/4" OVERALL LENGTH IS 65 9/16" USABLE LENGTH IS 65 9/16" USABLE LENGTH IS 64 1/4" OVERALL HEIGHT IS 40" STEP DEPTH IS 7" TOP PLATFORM DEPTH IS 14" ANGLE OF INCLINE IS 50° STEP STYLE IS PERFORATED COLOR IS VESTIL YELLOW MAX CAPACITY IS 350 LBS WHEEL SIZE IS Ø 2"