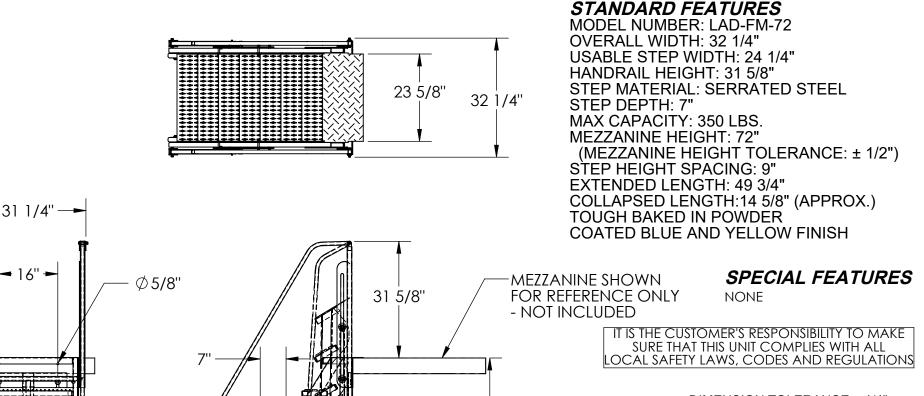

**EXTENDED** 

**POSITION** 

**FLOOR** 

24 1/4"

26 3/4"

58°

14 5/8" →

APPROX WEIGHT: 275.63 lbs.

DOES NOT INCLUDE WEIGHT OF POWER OR PACKAGING!!!

FOLDING MEZZANINE LADDER, LAD-FM-72

\*\*\* ANY ADDITIONS, DELETIONS, OR OMISSIONS MUST BE CORRECTED ON THIS DRAWING AS THIS DRAWING WILL BE CONSIDERED ALL INCLUSIVE \*\*\* ALL GRAPHICS PROVIDED ARE FOR REFERENCE ONLY. IF CERTAIN DIMENSIONS ARE CRITICAL PLEASE VERIFY THOSE DIMENSIONS WITH YOUR SALESPERSON

**RETRACTED** 

**POSTION** 

6 3/8"

DO NOT

**COLLAPSE UNIT** 

**CLOSER TO** 

**VERTICAL WALL** 

THAN THIS

34"



72"

## DIMENSION TOLERANCE ± 1/4"

11/29/2017

W.O.# X

SALES: X

44-007-676

SCALE: 1:26 FILE NAME:

I, THE UNDERSIGNED, AGREE THAT THE PRODUCT AS REPRESENTED SATISFIES DESIGN AND DIMENSION REQUIREMENTS. I ALSO ACKNOWLEDGE MY DUTY TO Ρ CONFIRM PRODUCT AND INSTALLATION Ρ COMPLIANCE WITH ALL APPLICABLE FEDERAL, STATE AND LOCAL REGULATIONS AND STANDARDS R UNITS REQUIRING APPROVAL DRAWINGS OR MODIFIED ARE NON-RETURNABLE [ ] As drawn [ ] As marked Signed: Date: **Printed Name:** LEAD TIME WILL START UPON RECEIPT OF SIGNED APPROVAL DRAWING DISTRIBUTOR'S NAME:

QUOTE #

VESTIL MANUFACTURING

DRAWN BY: KGH

Quoted lead time:  $_{
m Y}$ 

REFERENCE: