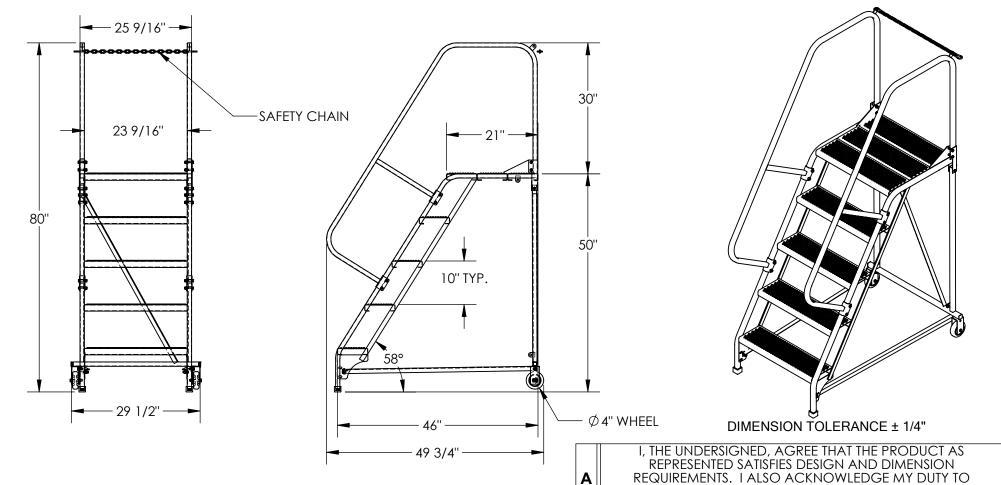

## STANDARD FEATURES

MODEL NUMBER IS LAD-MM-5-P-YL **OVERALL WIDTH IS 29 1/2"** USABLE WIDTH IS 23 9/16" **OVERALL LENGTH IS 49 3/4" USABLE LENGTH IS 46" OVERALL HEIGHT IS 80"** PLATFORM HEIGHT IS 50"

TOUGH BAKED IN POWDER COATED YELLOW FINISH STEP TYPE: PERFORATED STEPS

CLIMB ANGLE: 58° STEP DIM. 24" X 7" MAX CAPACITY IS 350 LBS