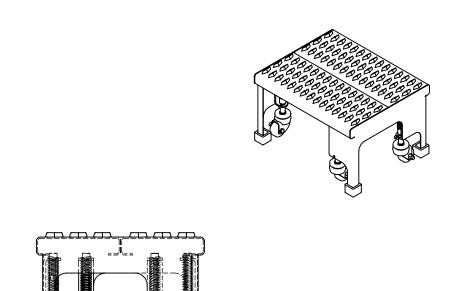

## STANDARD FEATURES

MODEL NUMBER: LAD-PW-18-1-G-NHR

OVERALL WIDTH: 17 7/16" USABLE WIDTH: 16 15/16" **OVERALL LENGTH: 14" USABLE LENGTH: 14"** 

OVERALL HEIGHT: 10 3/4"

TOUGH BAKED IN POWDER COATED BLUE FINISH STEP TYPE: SERRATED GRIP STRUT

MAX CAPACITY: 350 LBS

DIRECTIONAL SPRING-LOADED SWIVEL CASTERS