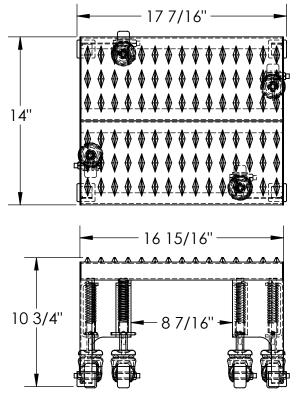

## STANDARD FEATURES

MODEL NUMBER: LAD-PW-18-1-G-NHR

OVERALL WIDTH: 17 7/16" USABLE WIDTH: 16 15/16" **OVERALL LENGTH: 14" USABLE LENGTH: 14"** 

OVERALL HEIGHT: 10 3/4"

TOUGH BAKED IN POWDER COATED BLUE FINISH STEP TYPE: SERRATED GRIP STRUT

MAX CAPACITY: 350 LBS

DIRECTIONAL SPRING-LOADED SWIVEL CASTERS