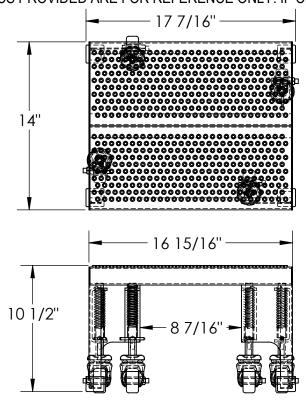

## STANDARD FEATURES

MODEL NUMBER: LAD-PW-18-1-P-NHR

OVERALL WIDTH: 17 7/16" USABLE WIDTH: 16 15/16" **OVERALL LENGTH: 14" USABLE LENGTH: 14"** 

OVERALL HEIGHT: 10 1/2"

TOUGH BAKED IN POWDER COATED BLUE FINISH STEP TYPE: PERFORATED GRIP STRUT

MAX CAPACITY: 350 LBS

DIRECTIONAL SPRING-LOADED SWIVEL CASTERS