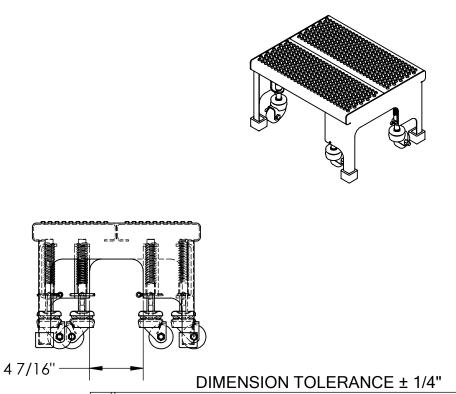

## STANDARD FEATURES

MODEL NUMBER: LAD-PW-18-1-P-NHR

OVERALL WIDTH: 17 7/16" USABLE WIDTH: 16 15/16" **OVERALL LENGTH: 14" USABLE LENGTH: 14"** 

OVERALL HEIGHT: 10 1/2"

TOUGH BAKED IN POWDER COATED BLUE FINISH STEP TYPE: PERFORATED GRIP STRUT

MAX CAPACITY: 350 LBS

DIRECTIONAL SPRING-LOADED SWIVEL CASTERS