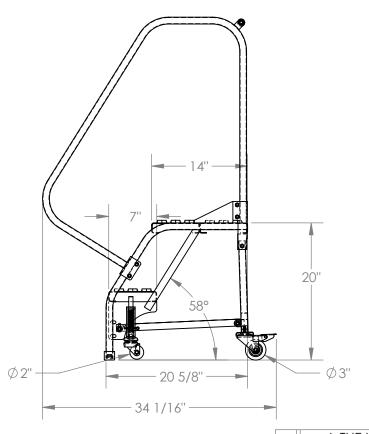

## STANDARD FEATURES

MODEL NUMBER IS LAD-PW-18-2-G OVERALL WIDTH IS 20 7/8" **USABLE WIDTH IS 16 13/16"** OVERALL LENGTH IS 34 1/16" **USABLE LENGTH IS 20 5/8" OVERALL HEIGHT IS 50"** PLATFORM HEIGHT IS 20" **COLOR IS VESTIL BLUE** STEP TYPE IS GRIP STRUT CLIMB ANGLE IS 58° STEP DEPTH IS 7" PLATFORM DEPTH IS 14" MAX CAPACITY IS 350 LBS FRONT Ø2" DIRECTIONAL SPRING-LOADED SWIVEL CASTERS **REAR Ø3" SWIVEL LOCK CASTERS** 