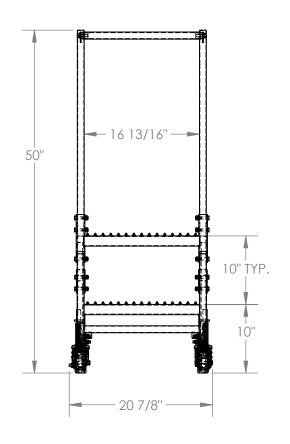

## STANDARD FEATURES

MODEL NUMBER IS LAD-PW-18-2-G OVERALL WIDTH IS 20 7/8" **USABLE WIDTH IS 16 13/16"** OVERALL LENGTH IS 34 1/16" **USABLE LENGTH IS 20 5/8" OVERALL HEIGHT IS 50"** PLATFORM HEIGHT IS 20" **COLOR IS VESTIL BLUE** STEP TYPE IS GRIP STRUT CLIMB ANGLE IS 58° STEP DEPTH IS 7" PLATFORM DEPTH IS 14" MAX CAPACITY IS 350 LBS FRONT Ø2" DIRECTIONAL SPRING-LOADED SWIVEL CASTERS **REAR Ø3" SWIVEL LOCK CASTERS** 