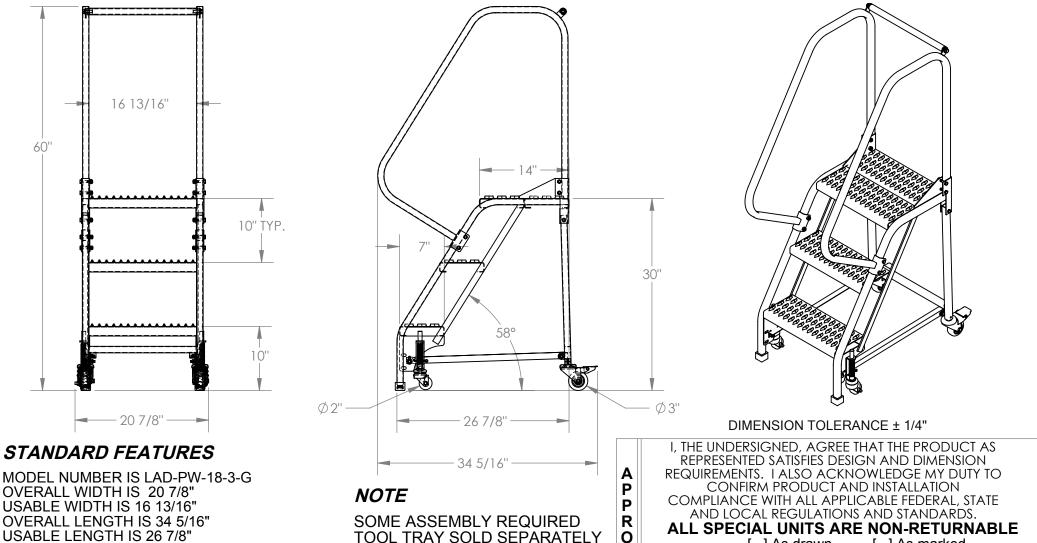

## STANDARD SLOPE LADDER, 3-STEP, GRIP STRUT - LAD-PW-18-3-G

APPROX WEIGHT: 64.51 lbs.

\*\*\* ANY ADDITIONS, DELETIONS, OR OMISSIONS MUST BE CORRECTED ON THIS DRAWING AS THIS DRAWING WILL BE CONSIDERED ALL INCLUSIVE \*\*\* ALL GRAPHICS PROVIDED ARE FOR REFERENCE ONLY. IF CERTAIN DIMENSIONS ARE CRITICAL PLEASE VERIFY THOSE DIMENSIONS WITH YOUR SALESPERSON

OVERALL WIDTH IS 20 7/8" **USABLE WIDTH IS 16 13/16"** OVERALL LENGTH IS 34 5/16" **USABLE LENGTH IS 26 7/8" OVERALL HEIGHT IS 60"** PLATFORM HEIGHT IS 30" **COLOR IS VESTIL BLUE** STEP TYPE IS GRIP STRUT CLIMB ANGLE IS 58°

STEP DEPTH IS 7" PLATFORM DEPTH IS 14"

MAX CAPACITY IS 350 LBS

FRONT Ø2" DIRECTIONAL SPRING-LOADED SWIVEL CASTERS REAR Ø3" SWIVEL LOCK CASTERS