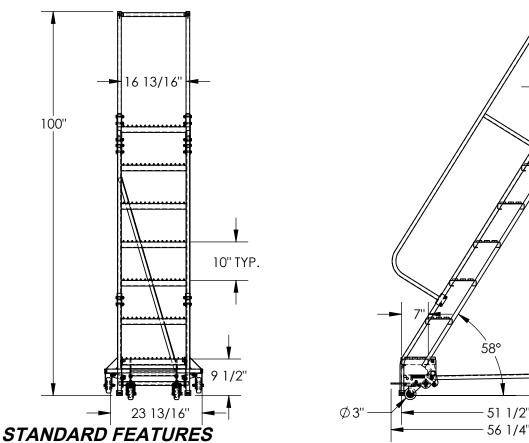

14"

70"

 $\emptyset$  4'

R

0

MODEL NUMBER IS LAD-PW-18-7-G OVERALL WIDTH IS 23 13/16" **USABLE WIDTH IS 16 13/16" OVERALL LENGTH IS 56 1/4" USABLE LENGTH IS 51 1/2" OVERALL HEIGHT IS 100"** PLATFORM HEIGHT IS 70" STEP TYPE IS GRIP STRUT CLIMB ANGLE IS 58° STEP DEPTH IS 7" PLATFORM DEPTH IS 14"

## SPECIAL FEATURES

**NONE** 

COLOR IS TOUGH BAKED IN POWDER COATED BLUE FINISH BOTTOM STEP TOUGH BAKED IN POWDER COATED YELLOW FINISH MAX CAPACITY IS 350 LBS FRONT WHEEL IS SWIVEL, SIZE IS Ø 3" REAR WHEEL IS RIGID, SIZE IS Ø 4"