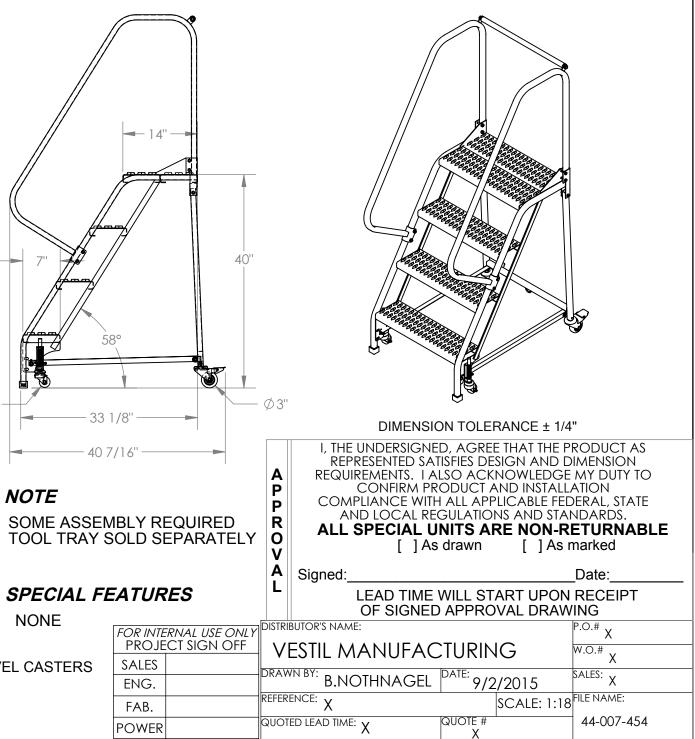

## STANDARD SLOPE LADDER, 4-STEP, GRIP STRUT - LAD-PW-26-4-G

Ø2''

APPROX WEIGHT: 90.75 lbs. DOES NOT INCLUDE WEIGHT OF POWER OR PACKAGING!!!

\*\*\* ANY ADDITIONS, DELETIONS, OR OMISSIONS MUST BE CORRECTED ON THIS DRAWING AS THIS DRAWING WILL BE CONSIDERED ALL INCLUSIVE \*\*\* ALL GRAPHICS PROVIDED ARE FOR REFERENCE ONLY. IF CERTAIN DIMENSIONS ARE CRITICAL PLEASE VERIFY THOSE DIMENSIONS WITH YOUR SALESPERSON

## STANDARD FEATURES

MODEL NUMBER IS LAD-PW-26-4-GOVERALL WIDTH IS 27 5/8"NOTEUSABLE WIDTH IS 23 9/16"SOME ASSOVERALL LENGTH IS 40 7/16"SOME ASSUSABLE LENGTH IS 33 1/8"TOOL TRAYOVERALL HEIGHT IS 70"TOOL TRAYPLATFORM HEIGHT IS 40"COLOR IS VESTIL BLUESTEP TYPE IS GRIP STRUTSPECIALCLIMB ANGLE IS 58°NONEPLATFORM DEPTH IS 14"NONEPLATFORM DEPTH IS 14"MAX CAPACITY IS 350 LBSFRONT Ø2" DIRECTIONAL SPRING-LOADED SWIVEL CASTERSREAR Ø3" SWIVEL LOCK CASTERS