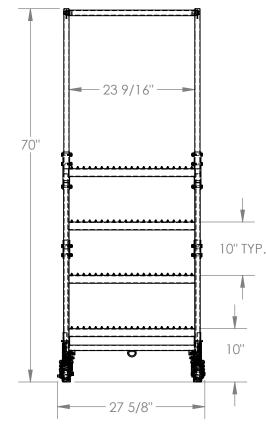

## STANDARD FEATURES

MODEL NUMBER IS LAD-PW-26-4-GOVERALL WIDTH IS 27 5/8"NOTEUSABLE WIDTH IS 23 9/16"SOME ASSOVERALL LENGTH IS 40 7/16"SOME ASSUSABLE LENGTH IS 33 1/8"TOOL TRAYOVERALL HEIGHT IS 70"TOOL TRAYPLATFORM HEIGHT IS 40"COLOR IS VESTIL BLUESTEP TYPE IS GRIP STRUTSPECIALCLIMB ANGLE IS 58°NONEPLATFORM DEPTH IS 14"NONEPLATFORM DEPTH IS 14"MAX CAPACITY IS 350 LBSFRONT Ø2" DIRECTIONAL SPRING-LOADED SWIVEL CASTERSREAR Ø3" SWIVEL LOCK CASTERS