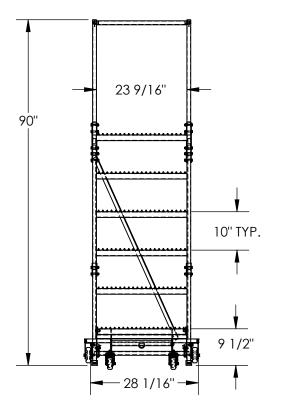

## STANDARD FEATURES

MODEL NUMBER IS LAD-PW-26-6-G **OVERALL WIDTH IS 28 1/16"** USABLE WIDTH IS 23 9/16" OVERALL LENGTH IS 50 3/16" **USABLE LENGTH IS 45 1/4" OVERALL HEIGHT IS 90"** PLATFORM HEIGHT IS 60" STEP TYPE IS GRIP STRUT CLIMB ANGLE IS 58° STEP DEPTH IS 7" PLATFORM DEPTH IS 14"

TOUGH BAKED IN POWDER COATED BLUE FINISH BOTTOM STEP IS TOUGH BAKED IN POWDER COATED YELLOW FINISH MAX CAPACITY IS 350 LBS FRONT WHEEL IS SWIVEL, SIZE IS Ø 3" REAR WHEEL IS RIGID. SIZE IS Ø 4"