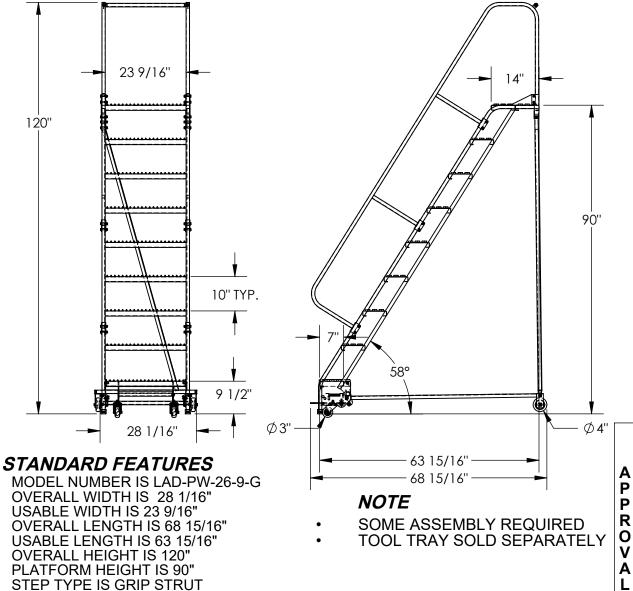

## STANDARD SLOPE LADDER, 9-STEP, GRIP STRUT - LAD-PW-26-9-G

APPROX WEIGHT: 205.26 lbs.

\*\*\* ANY ADDITIONS, DELETIONS, OR OMISSIONS MUST BE CORRECTED ON THIS DRAWING AS THIS DRAWING WILL BE CONSIDERED ALL INCLUSIVE \*\*\* ALL GRAPHICS PROVIDED ARE FOR REFERENCE ONLY. IF CERTAIN DIMENSIONS ARE CRITICAL PLEASE VERIFY THOSE DIMENSIONS WITH YOUR SALESPERSON

## SPECIAL FEATURES

NONE PLATFORM DEPTH IS 14" TOUGH BAKED IN POWDER COATED BLUE FINISH BOTTOM STEP IS TOUGH BAKED IN POWDER COATED YELLOW FINISH MAX CAPACITY IS 350 LBS FRONT WHEEL IS SWIVEL, SIZE IS Ø 3" REAR WHEEL IS RIGID, SIZE IS Ø 4"

CLIMB ANGLE IS 58°

STEP DEPTH IS 7"

VESTIL MANUFACTURING

SALES: X DRAWN BY: B.NOTHNAGEL DATE: 9/15/<u>2015</u>

REFERENCE: X SCALE: 1:28 FILE NAME:

Quoted lead time:  $_{
m Y}$ QUOTE #

Χ

1 As drawn