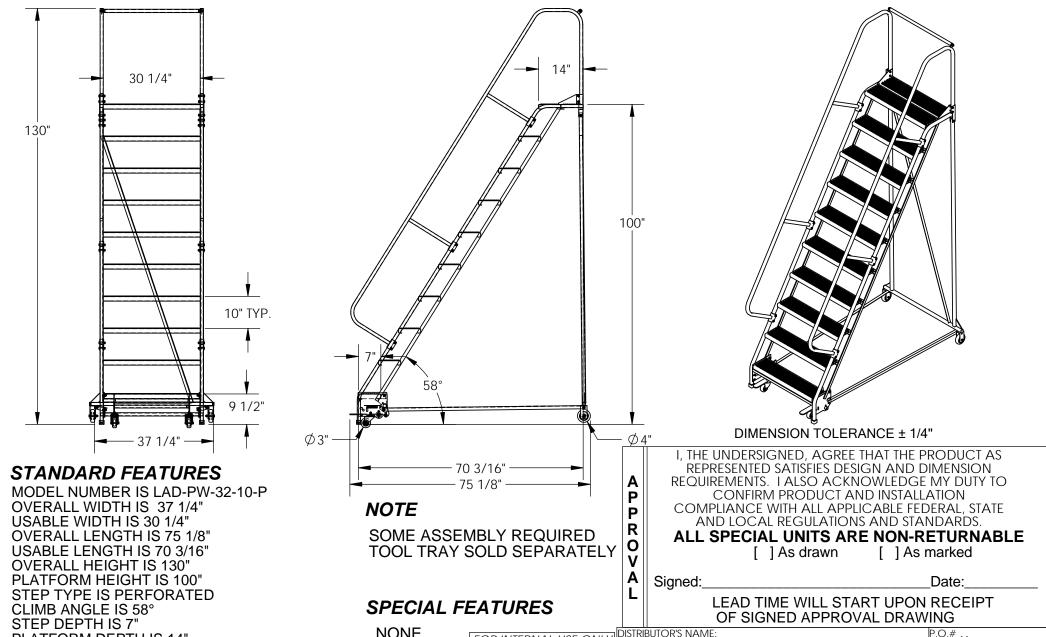

## STANDARD SLOPE LADDER, 10-STEP, PERFORATED-LAD-PW-32-10-P APPROX WEIGHT: 238.88 lbs.

\*\*\* ANY ADDITIONS, DELETIONS, OR OMISSIONS MUST BE CORRECTED ON THIS DRAWING AS THIS DRAWING WILL BE CONSIDERED ALL INCLUSIVE \*\*\*
ALL GRAPHICS PROVIDED ARE FOR REFERENCE ONLY. IF CERTAIN DIMENSIONS ARE CRITICAL PLEASE VERIFY THOSE DIMENSIONS WITH YOUR SALESPERSON

NONE

PLATFORM DEPTH IS 14"

MAX CAPACITY IS 350 LBS

**BOTTOM STEP COLOR IS YELLOW** 

REAR WHEEL IS RIGID. SIZE IS Ø 4"

FRONT WHEEL IS SWIVEL, SIZE IS Ø 3"

**COLOR IS VESTIL BLUE** 

FOR INTERNAL USE ONLY
PROJECT SIGN OFF
SALES
ENG.
FAB.