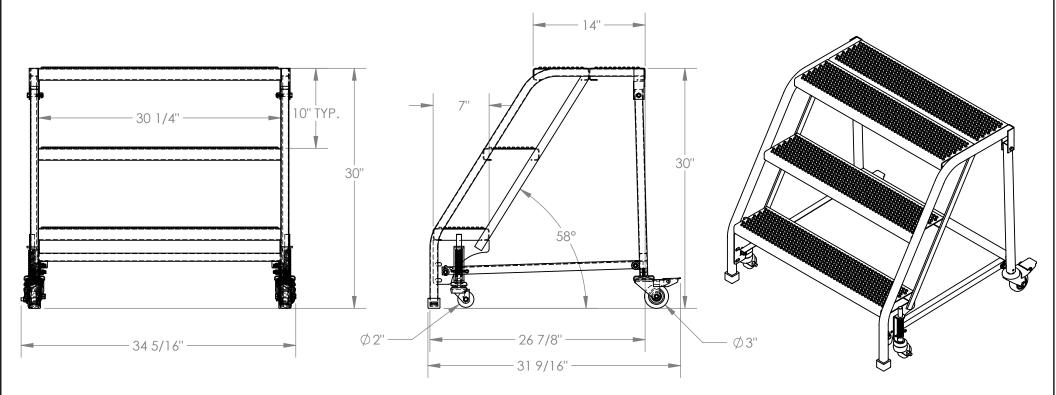

| _        | _        |
|----------|----------|
| STANDARD | FEATURES |

MODEL NUMBER IS LAD-PW-32-3-P-NHR SOME OVERALL WIDTH IS 34 5/16" USABLE WIDTH IS 30 1/4" OVERALL LENGTH IS 31 9/16" USABLE LENGTH IS 26 7/8" **OVERALL HEIGHT IS 30"** SPEC PLATFORM HEIGHT IS 30" NON COLOR IS VESTIL BLUE STEP TYPE IS PERFORATED CLIMB ANGLE IS 58° STEP DEPTH IS 7" PLATFORM DEPTH IS 14" MAX CAPACITY IS 350 LBS FRONT Ø2" DIRECTIONAL SPRING-LOADED SWIVEL CAS **REAR Ø3" SWIVEL LOCK CASTERS** 