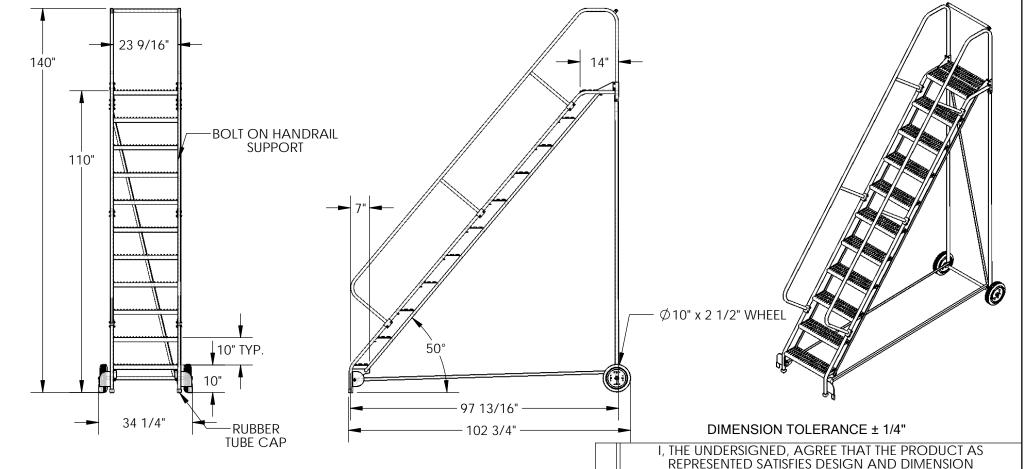

## STANDARD FEATURES

**COLOR IS VESTIL BLUE** 

STEP STYLE IS GRIP STRUT

MAX CAPACITY IS 350 LBS

MODEL NUMBER IS LAD-RAF-11-24-G-EZ **OVERALL WIDTH IS 34 1/4"** USABLE WIDTH IS 23 9/16" **OVERALL LENGTH IS 102 3/4"** USABLE LENGTH IS 97 13/16" **OVERALL HEIGHT IS 140"** PLATFORM HEIGHT IS 110" STEP DEPTH IS 7" PLATFORM DEPTH IS 14" CLIMB ANGLE IS 50°