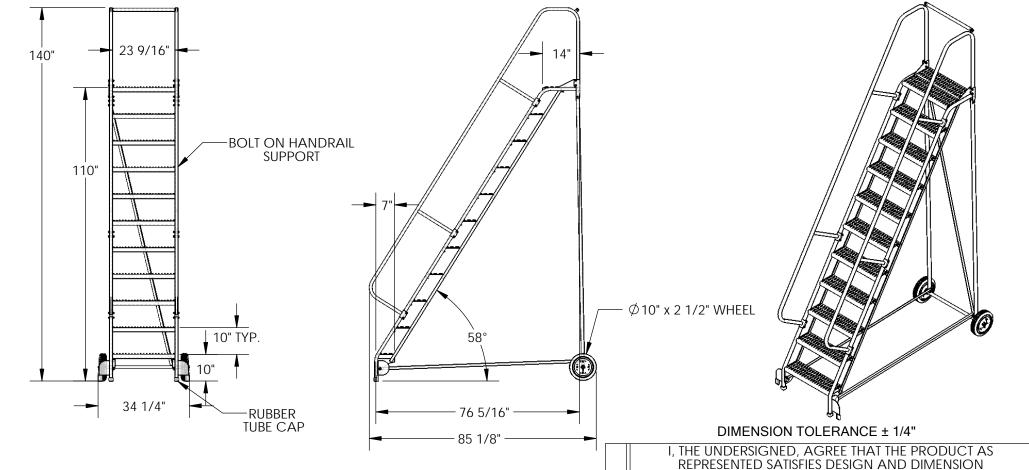

## STANDARD FEATURES

MODEL NUMBER IS LAD-RAF-11-24-G OVERALL WIDTH IS 34 1/4" USABLE WIDTH IS 23 9/16" **OVERALL LENGTH IS 85 1/8" USABLE LENGTH IS 76 5/16"** OVERALL HEIGHT IS 140" PLATFORM HEIGHT IS 110" STEP DEPTH IS 7" PLATFORM DEPTH IS 14" CLIMB ANGLE IS 58° **COLOR IS VESTIL BLUE** STEP STYLE IS GRIP STRUT MAX CAPACITY IS 350 LBS FOLDED DIMENSION: 159" X 36" X 30" (NOT SHOWN)