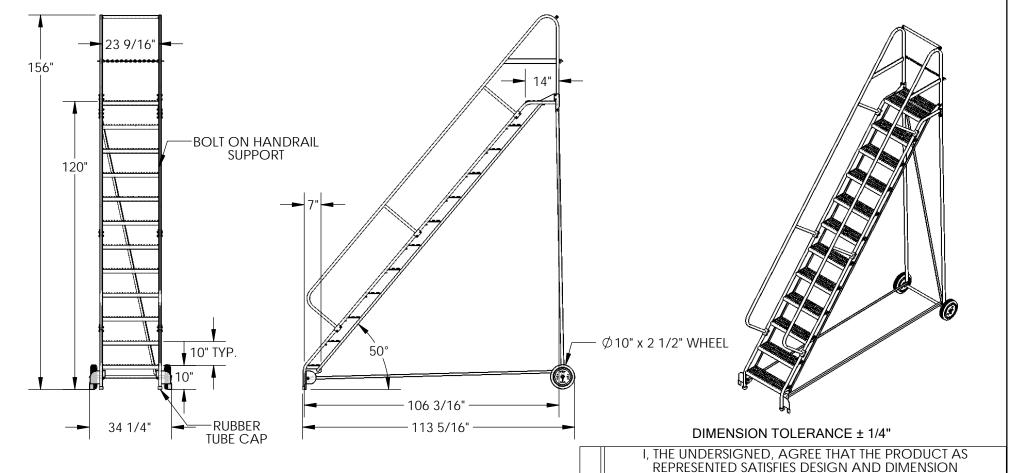

## STANDARD FEATURES

MODEL NUMBER IS LAD-RAF-12-24-G-EZ **OVERALL WIDTH IS 34 1/4"** USABLE WIDTH IS 23 9/16" **OVERALL LENGTH IS 113 5/16"** USABLE LENGTH IS 106 3/16" **OVERALL HEIGHT IS 156"** PLATFORM HEIGHT IS 120" STEP DEPTH IS 7" PLATFORM DEPTH IS 14" CLIMB ANGLE IS 50° **COLOR IS VESTIL BLUE** STEP STYLE IS GRIP STRUT MAX CAPACITY IS 350 LBS FOLDED DIMENSION: 188" X 36" X 30" (NOT SHOWN)