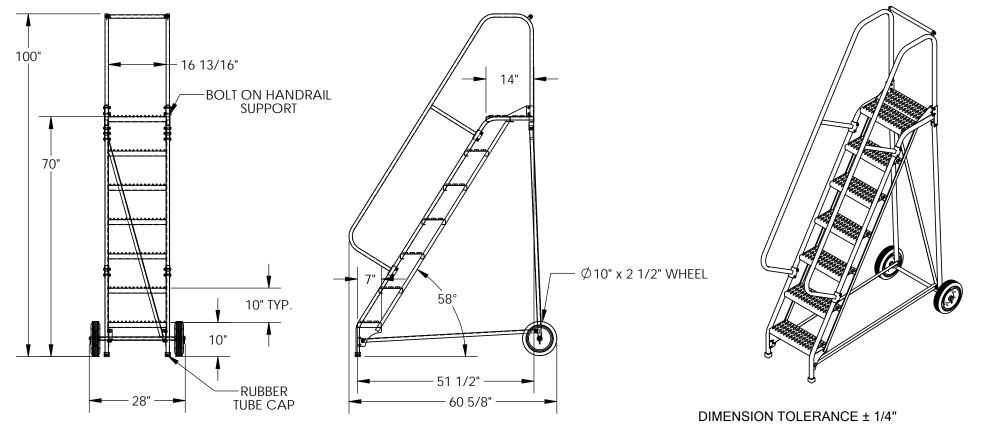

### STANDARD FEATURES

MODEL NUMBER IS LAD-RAF-7-G **OVERALL WIDTH IS 28" USABLE WIDTH IS 16 13/16" OVERALL LENGTH IS 60 5/8" USABLE LENGTH IS 51 1/2" OVERALL HEIGHT IS 100"** PLATFORM HEIGHT IS 70" STEP DEPTH IS 7" PLATFORM DEPTH IS14" CLIMB ANGLE IS 58° **COLOR IS VESTIL BLUE** STEP STYLE IS GRIP STRUT MAX CAPACITY IS 350 LBS FOLDED DIMENSION: 111" X 30" X 30" (NOT SHOWN)